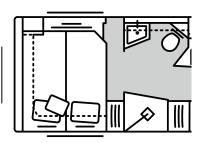

### QUEEN BED (M)

**Hop in please!** The queen bed is accessible from both sides, leaving room for two additional wardrobes.

Simply climb into your bed without disturbing your partner. There is plenty of storage space on top.