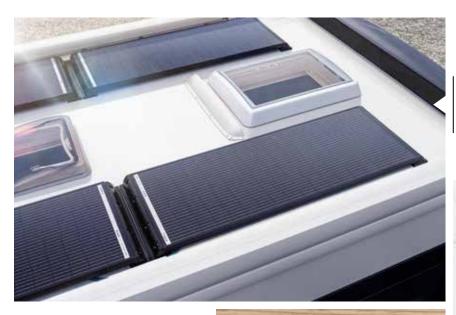

Electric waste water drains (optional) We install household-quality pipes so that you can get rid of waste water quickly and easily.

MORELO

MTIQ

Simply fill up with sun: each module has an output of 140 W.

### Thanks to solar power and battery charger

With this combination of high-performance solar module and high-performance inverter, you are equipped for all eventualities on your camping holiday. Thanks to the Multicell technology, the BLACK LINE solar system from Dometic delivers twice as much power per area as conventional systems - a clear advantage in unfavourable light conditions and partial shade. The Dometic Büttner MT ICC3000SI-N is recommended as an equal partner. The compact combi device combines a 3,000 W sine wave inverter with a 120 A automatic charger. A powerful charge controller from the new SC series from Dometic ensures perfect interaction with the solar system.