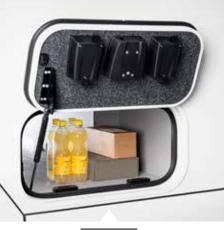

## BETTER Stowage

### Accessible and well thought out

What good is the best organisation in a motorhome if you can't get to your luggage or controls in a jiffy? Exactly!

Storage space miracle Luxury also means plenty of space for leisure and hobbies. Plenty of storage space has therefore always been our standard.

**Electric bicycle lift** Top-placed: Bicycles can be stowed above the car in the garage without any muscle power.

Rear garage

Thanks to the rear garage, you can take everything that is important to you on your journey and always have everything in view.

Storage space Conveniently accessible compartments for small and large items that make travelling more enjoyable.

**Central locking** Simply lean back, press the button and you can be sure that your belongings are well protected.