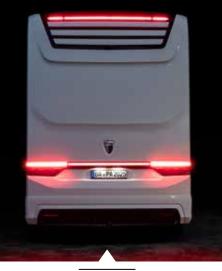

### The front and rear remain true to the typical MORELO design language.

As the icing on the cake, we have integrated a full-length rear light. The curved windscreen enlarges the field of vision, reduces wind noise and cuts an elegant figure at the same time.

**LED indicators** Better visibility and higher luminosity thanks to LED technology ensure greater safety on the road.

LED combination rearlight The rear light extends across the entire width of the vehicle. Inconspicuous is something else.

**LED braking light** Safety aspects stylishly packaged: when braking, the entire rear end appears illuminated in red.