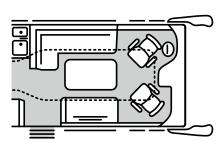

MODELS IN COMPARISON / 104 - 105

- 06 / LOFT THE ENTRY LEVEL
- 22 / LOFT PREMIUM THE SPACE MARVEL
- 38 / LOFT ALKOVEN THE FAMILY VEHICLE

- PALACE THE BESTSELLER
- PALACE LINER S-WAY THE OUTSTANDING 56 /
- / EMPIRE LINER THE EXCLUSIVE 72
- 88 / GRAND EMPIRE THE FLAGSHIP

### 104/105 MODEL COMPARISON

**Technical specifications** 

Base vehicle Cubic capacity starting at Max. power (kW/HP) starting at Length starting at Width Height Interior standing height Driving licence class Double floor height Fresh water grey water tank capacity (ca.) Black water tank capacity (ca.) Car garage option