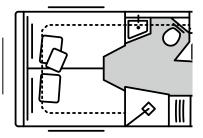

### TWIN BED (L)

**Dream space.** The twin bed offers you maximum space and is available as a double bed.

It could not be any wider: the entire width is utilised and offers more than enough space to stretch out and unwind.

### QUEEN BED (M)

**Hop in please!** The queen bed is accessible from both sides, leaving room for two additional wardrobes.

Simply climb into your bed without disturbing your partner. There is plenty of storage space on top.