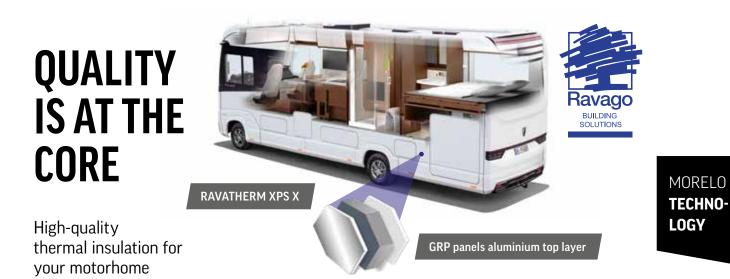

## PREMIUM **BODY**

**Premium roof structure** We build with care. And also think about intelligent water management for streak-free side walls. <image>

Premium living room floor The high-quality PVC flooring with a wood look is easy to clean and absolutely water-resistant. In a MORELO, you are surrounded by the best materials available in motorhome construction. The inner and outer walls made of a particularly corrosion-resistant aluminium alloy ensure stability and the hydrophobic XPS rigid foam provides sensational insulation. Naturally lightweight.

> "HIGHLIGHT AT MORELO: 52 MM WALL THICKNESS FROM THE PALACE LINER S-WAY."

**Premium underbody** Thanks to the stable GRP underside, you don't have to worry about moisture and corrosion.

EXPERT ADVICE

#### www.ravagobuildingsolutions.com/industry

For the best thermal insulation and durability of your motorhome or caravan, future-oriented manufacturers such as MO-RELO rely on the high-performance insulation materials from RAVAGO BUILDING SOLUTIONS. With their low weight and outstanding insulation performance, the core layer materials RAVATHERM XPS X PLUS RTM and RAVATHERM XPS X PLUS LB enable a high-quality wall structure - for maximum energy efficiency, lower fuel consumption and a long service life for the motorhome.

**A further advantage:** thanks to their closed cell structure, the XPS insulation materials from RAVAGO BUILDING SOLUTIONS prevent mould growth, so you can enjoy your mobile home with peace of mind for longer.