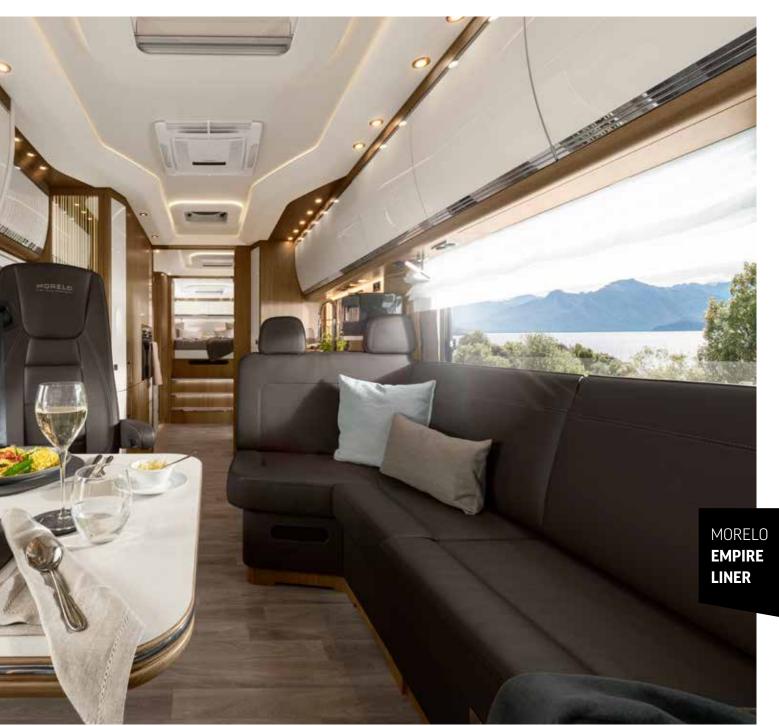

# MORELO Empire liner

**Exclusivity, style, comfort.** You can expect all this from a luxury motorhome like the MORELO EMPIRE LINER. But why be so modest? We do not just want to spoil you with one of the best First Class motorhomes, we want to give you something even more precious with the MORELO EMPIRE LINER: the good feeling of being at home.

### AN ATTRACTIVE EYE-CATCHER

We are not really fans of superlatives. Nevertheless, we have built one: The MORELO EMPIRE LINER, a motorhome in a class of its own that offers its passengers every conceivable comfort and looks breathtakingly beautiful at the same time. Incidentally, the "German Design Council" also thinks so and has therefore presented the EMPIRE LINER with the German Design Award. We are a little proud of that.

### TRAVELLING In style

Why should you do without something that is an inherent part of your life? For example, selected comfort, a habitation area with an exclusive ambience, elegant furniture, wonderfully comfortable seat upholstery, fine equipment details, underfloor heating and atmospheric lighting. You won't miss any of this in the MORELO EMPIRE LINER. Quite the opposite.

> Living comfort in a class of its own You feel at home here, no matter where you are.

**More individuality** Do you prefer light-coloured leather? You have a free choice of interior design.

- + Harmonious lighting concept
- + Modern design with high-quality fittings
- + Hot water underfloor heating
- + Satellite TV system (optional)
- + High-quality finish
- + Elegant panoramic skylight
- + Ergonomic seat cushions
- + Wall unit fronts with deep-view effect