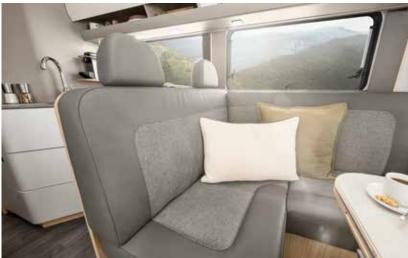

### Sunshine at heart - whether it's storming or snowing.

This comes easy in the LOFT: highly comfortable upholstery meets modern design and new materials. Handleless wall units and pleasant lighting contribute even more to a cosy atmosphere. The LOFT is your mobile retreat in any weather.

> Seating comfort The seating group with ergonomically shaped upholstery offers seating comfort in a class of its own.

**Upholstery** A wide variety of upholstery for full comfort and every taste.

- + Wonderfully comfortable upholstery
- + Noble surfaces
- + Torsion-resistant lightweight material
- + Spacious drawers
- + Indirect ambient lighting
- + Plenty of room to move
- + Extendable, single-leg table
- + Bar seating group (optional)