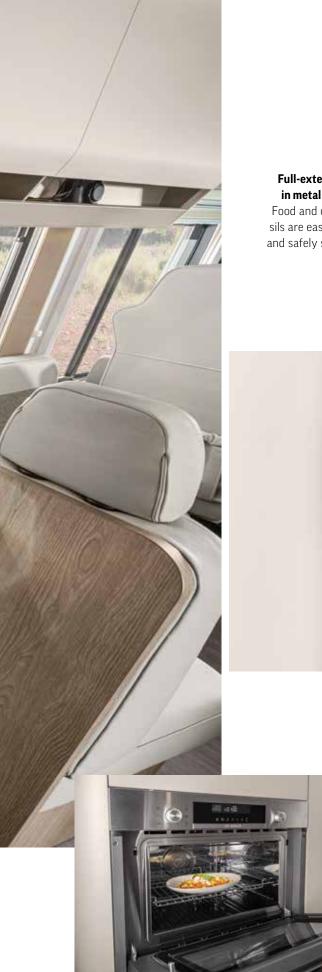

- + Deep, handleless wall units
- + Two-burner luxury gas hob
- + Double sink with covers
- + Pull-out waste bin
- + Domestic fridge
- + Domestic oven (optional)
- + Dishwasher (optional)

**Full-extension drawer** in metal construction Food and cooking utensils are easily accessible and safely stowed away.

Pull-out-cabinet Bottles and small items are stowed and within easy reach.

BSH domestic oven (optional) for the finest roasts and delicious cakes - or reheated food thanks to the microwave function.

**BSH domestic refrigerator** 172 litre refrigerator with 15 litre freezer compartment and soft-close door. Very energy efficient.