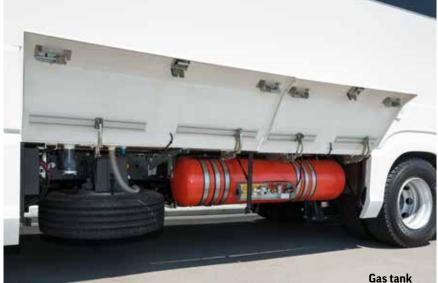

ALDE 3030 plus heater Space and weight-saving hot water gas central heating with built-in heat exchanger, continuous hot water at

approx. 4 l/min as a standard.

This makes you even more independent: depending on the vehicle type, a gas tank of up to 150 litres (= approx. 55 kg) is possible.

Gas bottle The GRP box is fully insulated, waterproof and offers storage space for two 11-kilogram gas cylinders.