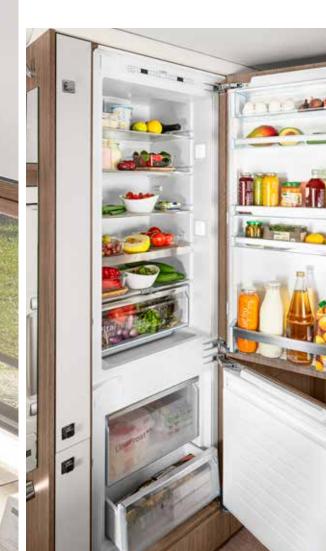

# KITCHEN MARVELS

**Why do without?** With this kitchen in the MORELO LOFT, you can make the most of everything: In addition to the standard household refrigerator - with freezer compartment, of course - and oven, the two-burner luxury gas hob is always at your service. The powerful appliances make cooking a real pleasure. Drawers, cupboards, space for chopping - everything cleverly thought out.

Wall units

Two-burner luxury gas hob flush, with automatic ignition and glass cover.

**BSH domestic refrigerator** 172 liter refrigerator with 15 liter freezer compartment and soft-close door.

### **BSH** refrigerator

172 litre refrigerator with 15 litre freezer compartment and soft-close door. Optional: 200 litre refrigerator with separate 60 litre freezer compartment.

**BSH domestic oven** for the finest roasts and delicious cakes - or reheated food thanks to the microwave function.