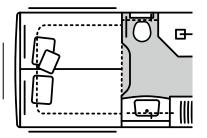

MODELS IN COMPARISON / 104 - 105

- 06 / LOFT THE ENTRY LEVEL
- 22 / LOFT PREMIUM THE SPACE MARVEL
- 38 / LOFT ALKOVEN THE FAMILY VEHICLE

- PALACE THE BESTSELLER
- PALACE LINER S-WAY THE OUTSTANDING 56 /
- / EMPIRE LINER THE EXCLUSIVE 72
- 88 / GRAND EMPIRE THE FLAGSHIP

### 104/105 MODEL COMPARISON

**Technical specifications** 

Base vehicle Cubic capacity starting at Max. power (kW/HP) starting at Length starting at Width Height Interior standing height Driving licence class Double floor height Fresh water grey water tank capacity (ca.) Black water tank capacity (ca.) Car garage option