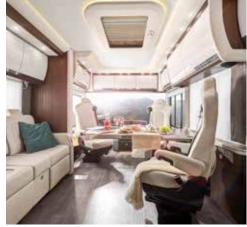

### EVERYTHING NEATLY **Stowed Away**

On the plus side, you have the widest living space in its class, extra-deep wall units and drawers underneath the seats. So you can be sure of plenty of space. The clear lines and the new colour and lighting concept focus on what is really important: the comfortable view.

Dyson V8 Absolute (optional) This wireless powerhouse quickly ensures cleanliness again.

PALA

"ENDING OUR DAY IN THE COSY ATMOSPHERE OF OUR MORELO, SIMPLY MAKES US FEEL AT HOME."

Norbust S

- + Spacious entrance area
- + Widest living space in its class
- + Elegant, clear lines
- + Voluminous storage space
- + Noble look
- + Impressive feel
- + Handleless wall unit fronts

## LIVING ROOM

**Space in all options.** The standard lounge is equipped with ergonomic seat upholstery, a pull-out table and glass cabinet with LED lighting. Many other layouts offer a wide range of customisation options. We are sure that you will find your perfect MORELO layout.

### **SEATING GROUP**

**Standard** The open seating group forms an elegant visual axis with the directly connected kitchen.

**Long bench** The extended bench creates more space and storage - in all "B" layouts.