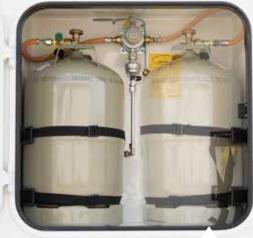

ALDE 3030 plus heater Space and weight-saving hot water gas central heating with built-in heat exchanger, continuous hot water at

approx. 4 l/min as a standard.

This makes you even more independent: depending on the vehicle type, a gas tank of up to 150 litres (= approx. 55 kg) is possible.

Gas bottle The GRP box is fully insulated, waterproof and offers storage space for two 11-kilogram gas cylinders.