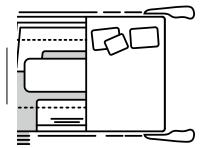

MODELS IN COMPARISON / 104 - 105

- 06 / LOFT THE ENTRY LEVEL
- 22 / LOFT PREMIUM THE SPACE MARVEL
- 38 / LOFT ALKOVEN THE FAMILY VEHICLE

- PALACE THE BESTSELLER
- PALACE LINER S-WAY THE OUTSTANDING 56 /
- / EMPIRE LINER THE EXCLUSIVE 72
- 88 / GRAND EMPIRE THE FLAGSHIP

### 104/105 MODEL COMPARISON

**Technical specifications** 

Base vehicle Cubic capacity starting at Max. power (kW/HP) starting at Length starting at Width Height Interior standing height Driving licence class Double floor height Fresh water grey water tank capacity (ca.) Black water tank capacity (ca.) Car garage option