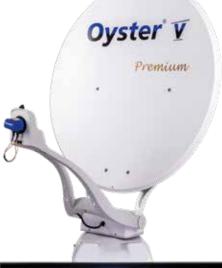

### Satellite dish

The dish aligns itself fully automatically and offers a large reception area.

EXPERT ADVICE

### FIRST CLASS ENTERTAINMENT

### Now even more comfortable!

Experience even more first class moments when travelling with the award-winning Oyster<sup>®</sup> Premium products from ten Haaft. Enjoy together with us even more beautiful and brilliant home cinema with the award-winning Oyster<sup>®</sup> satellite system. For an even better viewing experience, we have the new Oyster<sup>®</sup> Smart TV in 27, 32" or 39" with VIDAA operating system and many other great features for you.

Our tip: With the VIDAA app, you can enjoy even faster and easier operation. Use it on your phone or tablet and take advantage of the app's additional benefits.

MORELO TECHNO-Logy