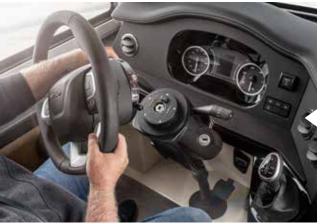

- + Cockpit with ergonomic seats
- + Removable steering wheel (optional)
- + Cooling compartment
- + Flush cab side windows made of insulating glass with fly screen and pleated blackout blind

The steering wheel can be removed in a single movement. (optional)

Luxury cab seats Relaxation made easy: not only heated, but fully airconditioned on request.

**Removable leather steering wheel** Feels good, looks good and ensures maximum freedom of movement (optional).