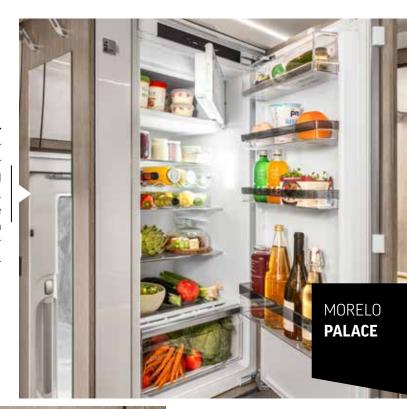

### **BSH** refrigerator

172 litre refrigerator with 15 litre freezer compartment and soft-close door. Optional: 200 litre refrigerator with separate 60 litre freezer compartment.

**BSH domestic oven** for the finest roasts and delicious cakes - or reheated food thanks to the microwave function.