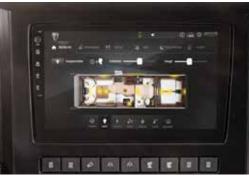

## MORELO Č Connect

**One for everything.** With MORELO CONNECT, you can control heating, lights, electrics, multimedia or fill levels centrally from one place. This leaves more time for the essentials.

**Digital central control** The central touch display above the door provides a convenient overview and control of all your systems.

**Control via navigation system** Are you currently in the cockpit? Then save yourself the trip to the door. » OK Garmin! Switch off the bedroom light. «

**Control via app** Lying down becomes an art form, dim the lights or turn off the TV via your mobile phone.

No more searching for the light switch in the dark – thanks to these elegant glass switches with proximity sensor.

#### Control via voice command

Lights, heating and multimedia follow your instructions - from anywhere in the vehicle.