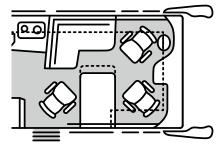

MODELS IN COMPARISON / 104 - 105

- 06 / LOFT THE ENTRY LEVEL
- 22 / LOFT PREMIUM THE SPACE MARVEL
- 38 / LOFT ALKOVEN THE FAMILY VEHICLE

- PALACE THE BESTSELLER
- PALACE LINER S-WAY THE OUTSTANDING 56 /
- / EMPIRE LINER THE EXCLUSIVE 72
- 88 / GRAND EMPIRE THE FLAGSHIP

### 104/105 MODEL COMPARISON

**Technical specifications** 

Base vehicle Cubic capacity starting at Max. power (kW/HP) starting at Length starting at Width Height Interior standing height Driving licence class Double floor height Fresh water grey water tank capacity (ca.) Black water tank capacity (ca.) Car garage option