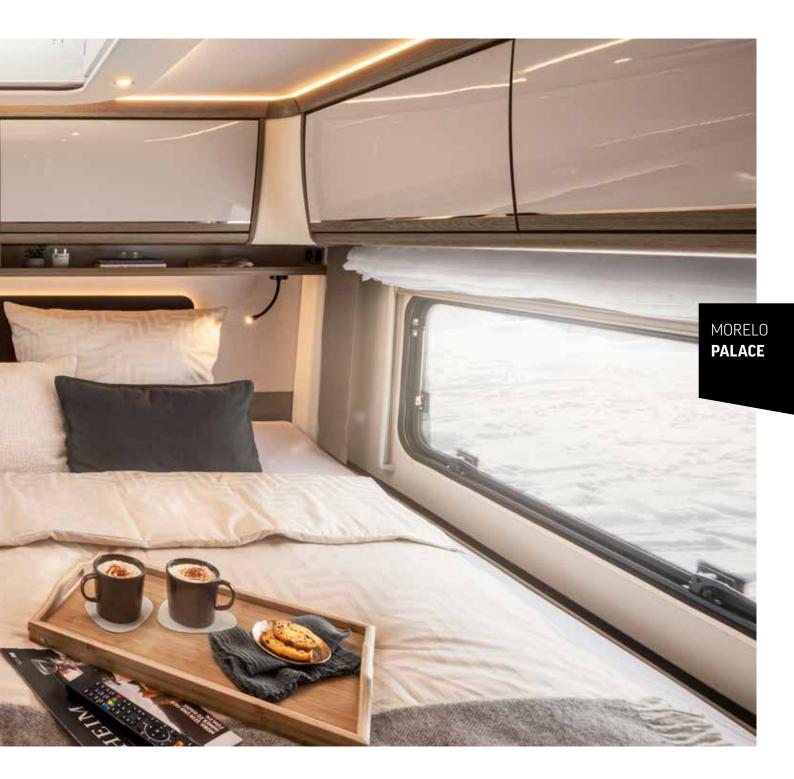

Flush button water volume is determined by the length of time the button is pressed.

**Ceramic toilet** with innovative flush button.

MORELO **PALACE** 

**Early risers need to be strong now.** In this realm of dreams, staying in bed has its charm. Perhaps it is the EvoPore mattress with watergel topper or the stylish, practical pleated blackout blind. The comfortable bed of your choice will probably also play its part. Maximum comfort, that was the goal.

**BED OVERVIEW** / 140 - 141

**Gooseneck lamp with USB port** allows you to lean back with a book and charge your smartphone at the same time.

**Sleeping area** The extra space for restful nights.

**A storage space miracle.** Isn't it a wonderful feeling when everything, really everything, is stowed away? And not just somehow, but easily accessible and ready to hand. It starts with the car garage with its practical cable winch and does not end with the new, handleless outside flaps.