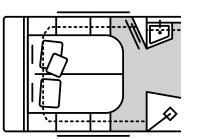

### FRENCH BED (F)

**Bonne nuit.** The F-layout means a so-called French bed available in all LOFT & LOFT PREMIUM models with an additional wardrobe in the sleeping area.

Utilising the vehicle length efficiently and not giving away any space to the rear without compromising on comfort.