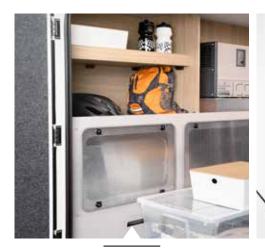

## BETTER Stowage

### Accessible and well thought out

What good is the best organisation in a motorhome if you can't get to your luggage or controls in a jiffy? Exactly!

Storage space miracle Luxury also means plenty of space for leisure and hobbies. Plenty of storage space has therefore always been our standard.

**Electric bicycle lift** Top-placed: Bicycles can be stowed above the car in the garage without any muscle power.

Rear garage

Thanks to the rear garage, you can take everything that is important to you on your journey and always have everything in view.

Storage space Conveniently accessible compartments for small and large items that make travelling more enjoyable.

**Central locking** Simply lean back, press the button and you can be sure that your belongings are well protected.