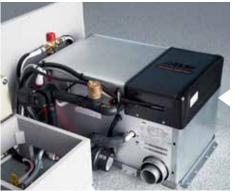

ALDE 3030 plus heater Space and weight-saving hot water gas central heating with built-in heat exchanger, continuous hot water at

approx. 4 l/min as a standard.

This makes you even more independent: depending on the vehicle type, a gas tank of up to 150 litres (= approx. 55 kg) is possible.