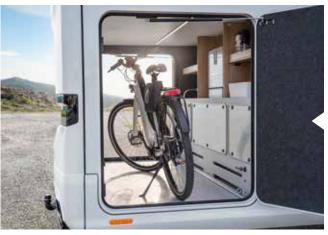

## SPACE FOR **Hobbies**

**Even loading is fun.** When wanderlust gets to us, we pack up our belongings: e-bikes go into the rear garage. Fortunately, there is no question of "heaving" with this low loading sill. Afterwards we load up the cupboards, drawers and shelves for quick access - after all, there is plenty of storage space. Then you are ready to go.

BA LO 2025

Outside hatches without any thermal bridges Important items are quickly to hand and well protected from the heat and cold.

**Rear garage** Convenient loading and unloading thanks to the low sill.

## SPACE FOR **Adven-Tures**

You bring the desire to travel, we bring the necessary storage space. Heated double floor, cold-bridge-free storage compartment flaps, rear garage: The MORELO LOFT PREMIUM offers plenty of space for your luggage and everything you need for your adventure. Bikes or a scooter for a local excursion can be stowed away in the spacious and easily accessible rear garage.

FRONT WITH HIGHLY STURDY FIBREGLASS COMPOUND

MORELO LOFT PREMIUM

feinan

**Outside hatches without any thermal bridges** Everything is accesible in the dobule floor.

Rear garage Conveniently accessible on both sides via large doors: Everything fits here.