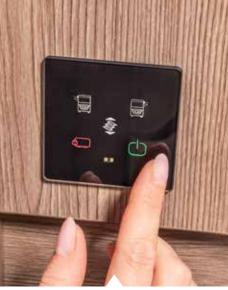

**Control via app** Lying down becomes an art form, dim the lights or turn off the TV via your mobile phone.

No more searching for the light switch in the dark – thanks to these elegant glass switches with proximity sensor.