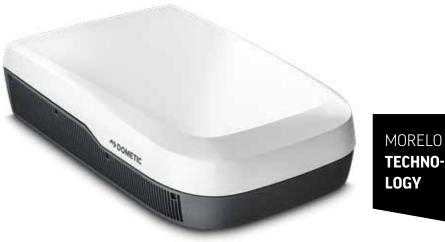

### Dometic FreshJet FJX7 3500

This 3,500 W roof-mounted air conditioning system is one of the coolest we have ever built. The elegant roof unit with its exclusive LED light curve immediately catches the eye. Equipped with the latest variable speed inverter compressor and heat pump technology, it cools your vehicle faster, quieter and more efficiently than any other motorhome air conditioner on the market.