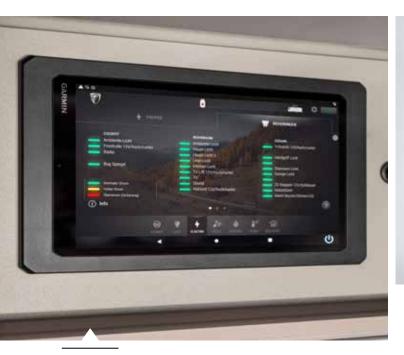

## MORELO Č Connect

**One for everything.** With MORELO CONNECT, you can control heating, lights, electrics, multimedia or fill levels centrally from one place. This leaves more time for the essentials.

**Digital central control** The central touch display above the door provides a convenient overview and control of all your systems.

**Control via navigation system** Are you currently in the cockpit? Then save yourself the trip to the door. » OK Garmin! Switch off the bedroom light. «

**Control via app** Lying down becomes an art form, dim the lights or turn off the TV via your mobile phone.

No more searching for the light switch in the dark – thanks to these elegant glass switches with proximity sensor.

#### Control via voice command

Lights, heating and multimedia follow your instructions - from anywhere in the vehicle.