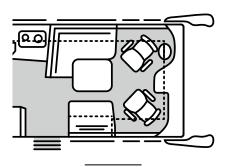

MODELS IN COMPARISON / 104 - 105

- 06 / LOFT THE ENTRY LEVEL
- 22 / LOFT PREMIUM THE SPACE MARVEL
- 38 / LOFT ALKOVEN THE FAMILY VEHICLE

- PALACE THE BESTSELLER
- PALACE LINER S-WAY THE OUTSTANDING 56 /
- / EMPIRE LINER THE EXCLUSIVE 72
- 88 / GRAND EMPIRE THE FLAGSHIP

### 104/105 MODEL COMPARISON

**Technical specifications** 

Base vehicle Cubic capacity starting at Max. power (kW/HP) starting at Length starting at Width Height Interior standing height Driving licence class Double floor height Fresh water grey water tank capacity (ca.) Black water tank capacity (ca.) Car garage option