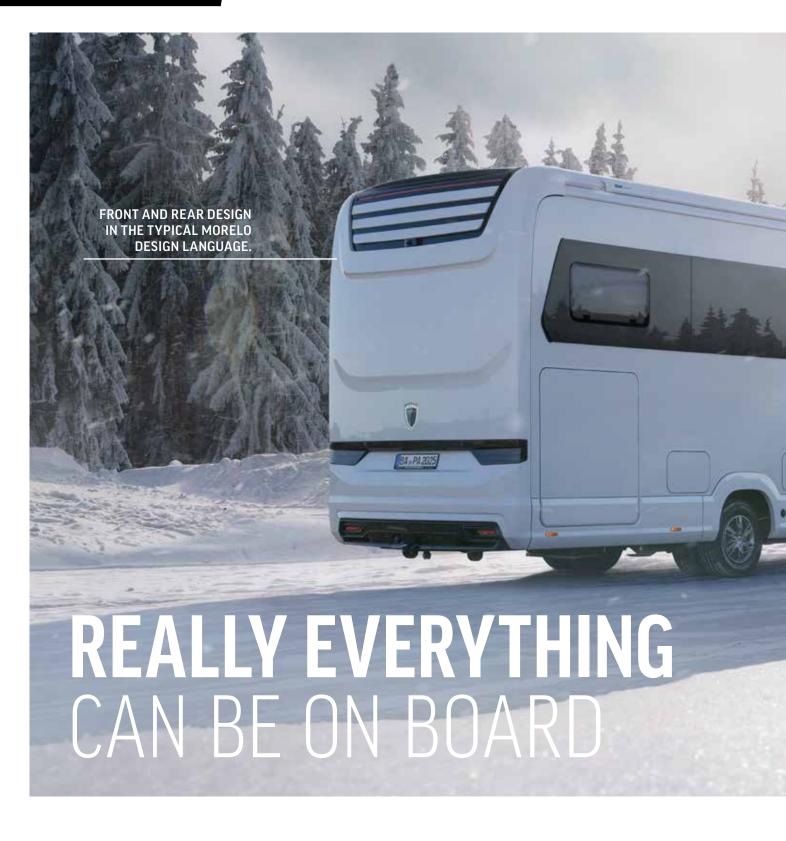

### The front and rear remain true to the typical MORELO design language.

As the icing on the cake, we have integrated a full-length rear light. The curved windscreen enlarges the field of vision, reduces wind noise and cuts an elegant figure at the same time.

### L**IGHT** DESIGN

**The LED lighting concept** bears the unmistakable MORELO signature. This is where functionality meets stylish, automotive design. An eye-catcher, not just at night.

**LED headlights,** as standard. When turning, the LED fog light is activated and ensures perfect illumination.

### New and good: the

beautifully shaped windscreen scores points with its improved aerodynamics and field of vision. We are also impressed by its futuristic design.

Handleless outer flaps (PALACE) blend seamlessly and elegantly into the side walls. The flap is unlocked via a switch concealed in the rubber seal. Of course with central locking.