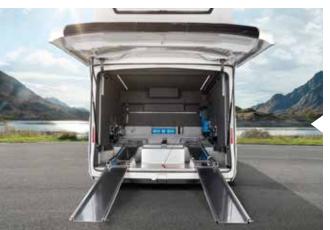

### On-site mobility is extremely important in a liner.

Admittedly, it's not the ideal choice for narrow city streets or tight country paths. So, simply take your bikes, e-scooter, or even your own car – such as a SMART or MINI Cooper – out of the insulated, coldbridge-free rear garage, and you're ready to go!

#### Rear garage

Thanks to the lowerable air suspension and low loading edge, access is particularly easy.

### **Sports car platform** With the GRAND EMPIRE 119, a sports car platform ensures maximum comfort when loading and unloading your piece of jewellery.

- + Rear garage with electric tailgate for cars and sports cars up to a length of 4.10 metres (depending on layout)
- + Motorised cable winch with emergency stop function
- + Rear garage can also be used for bicycles, scooters and motorbikes
- + Passage (H x W in mm): 1.570 x 2.100