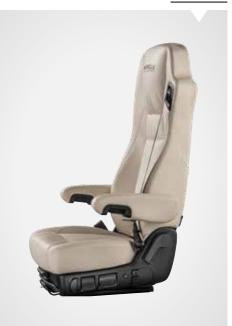

### COMFORT **AT THE WHEEL**

### The journey begins as soon as you take your seat.

The high-quality pilot seats with air suspension, lumbar support and adjustable armrests ensure a high level of seating comfort and support a healthy posture even on long journeys. Thanks to seat heating and ventilation, there is always a perfect climate, regardless of the ambient temperature. This ensures that you arrive at your destination as relaxed as possible.

Added safety: the innovative MirrorCam system.

**Bird's eye view:** The Birdview camera set gives you eagle eyes.

- + Pilot seats in ROYAL leather upholstery
- + Multimedia cockpit, interactive
- + Digital camera system MirrorCam
- + Birdview camera set
- + Mercedes navigation system, original
- + Air conditioning in the driver's cab