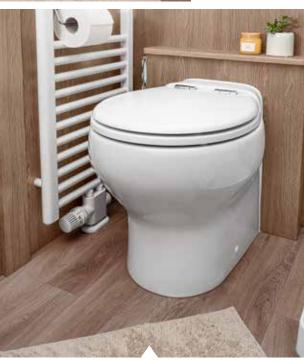

# RISE & SHINE

**Step into your personal oasis of well-being.** With the shower and toilet on the driver's side, the result is a spacious room concept –and the principle of "more of everything" runs through the entire bathroom. Well, almost: The ceramic toilet can also flush more sparingly, depending on how long the button is pressed.

**Ceramic toilet** with economical flush system: you determine the amount of water with the touch of a button.