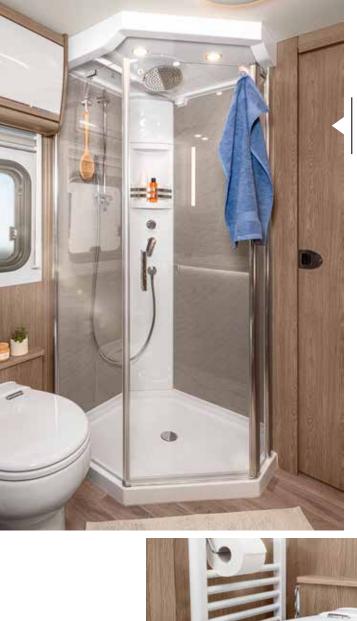

### This bathroom is generous with its amenities.

For example, you can look forward to the shower with glass door and LED lighting, plenty of space and the atmospheric ambient lighting. In the studio bathroom, the toilet and washbasin are located on the driver's side, while the shower with two swing doors is on the passenger side.

- + Ceramic flush toilet
- + Large mirror cabinet with lighting
- + Easy-care washbasin
- + Single lever mixer tap in chrome
- + LED spotlights and indirect lighting, dimmable
- + Skylight with fly screen and pleated shade blind

- + Spacious shower with real glass door
- + Ceramic flush toilet

- + Large mirror cabinet
- + Skylight with fly screen and pleated blackout blinds
- + Easy-care washbasin

**Shower head** with easy-care surfaces for a shower experience just like in the bathroom at home.