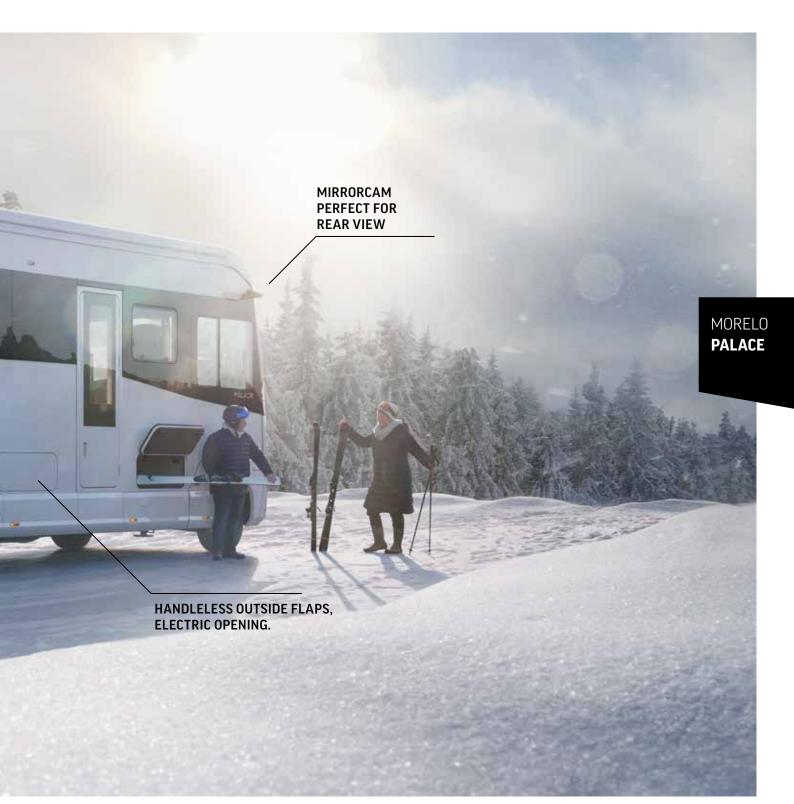

# MORELO PALACE

Norbert and Heike Vettel prioritise driving comfort. As they spend a lot of time at the racetrack, their MORELO PALACE is just right for the Vettels: The combination of modern design and generous space offers them everything their heart desires. But the icing on the cake for them is also the unrivalled technology, which is way ahead of its time and leaves nothing to be desired. MORELO PALACE EXTRA-WIDE ENTRANCE DOOR WITH COMBINATION LOCK

### New and good: the

beautifully shaped windscreen scores points with its improved aerodynamics and field of vision. We are also impressed by its futuristic design.

Handleless outer flaps (PALACE) blend seamlessly and elegantly into the side walls. The flap is unlocked via a switch concealed in the rubber seal. Of course with central locking.

you, but also behind you.

MirrorCam (optional) With one camera for close range and one for the distance makes manoeuvring child's play.

**Safety assistance systems** Make it easier for you to operate the vehicle and are a real bonus in reducing the risk of accidents. **All-round view with Birdview** Keep an eye on all situations with the Birdview camera set for a First Class all-round view.