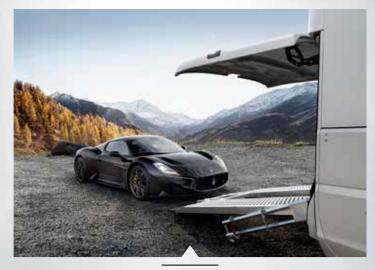

### ROAD TRIP MOOD

Is there anything better than exploring the most remote bays and fishing villages at your holiday destination in a car that is as nimble as it is manoeuvrable? The MORELO GRAND EMPIRE fulfils this wish too. With a rear garage that, depending on the model and layout, can easily accommodate compact and sports cars up to 4.60 metres in length, you will always be flexible when you are on the road.

### **Sports car platform** With the GRAND EMPIRE 119, a sports car platform ensures maximum comfort when loading and unloading your piece of jewellery.

- + Rear garage with electric tailgate for cars and sports cars up to a length of 4.10 metres (depending on layout)
- + Motorised cable winch with emergency stop function
- + Rear garage can also be used for bicycles, scooters and motorbikes
- + Passage (H x W in mm): 1.570 x 2.100