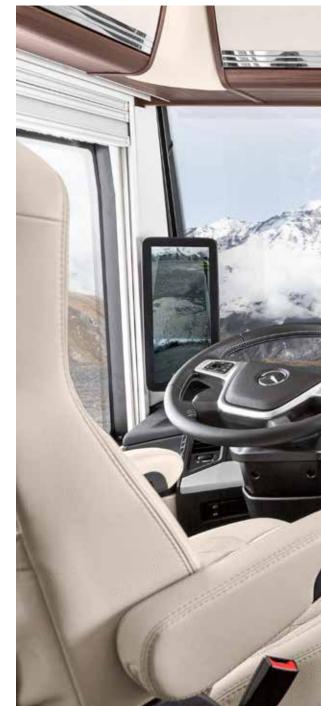

### COMFORT **AT THE WHEEL**

### The journey begins as soon as you take your seat.

The high-quality pilot seats with air suspension, lumbar support and adjustable armrests ensure a high level of seating comfort and support a healthy posture even on long journeys. Thanks to seat heating and ventilation, there is always a perfect climate, regardless of the ambient temperature. This ensures that you arrive at your destination as relaxed as possible.

Added safety: the innovative MirrorCam system.

**Bird's eye view:** The Birdview camera set gives you eagle eyes.

- + Pilot seats in ROYAL leather upholstery
- + Multimedia cockpit, interactive
- + Digital camera system MirrorCam
- + Birdview camera set
- + Mercedes navigation system, original
- + Air conditioning in the driver's cab