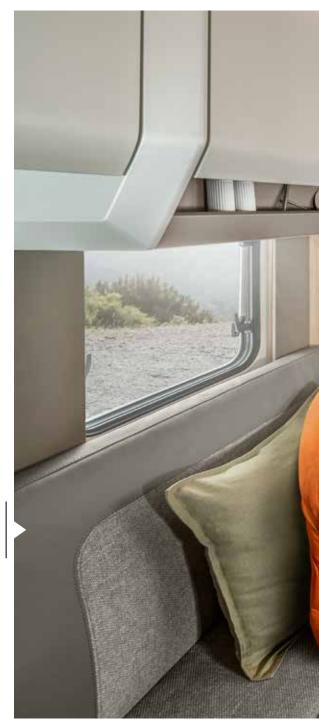

## MORELO LOFT

**Cosy, just like a LOFT should be.** And not lacking manoeuvrability as the new entry into the luxury class despite its 7.99 metres. This makes it extremely easy to embark on new adventures in in a highly comfortable way, of course depending on your individual wishes. Many chassis and layout options make this possible.

### Sunshine at heart - whether it's storming or snowing.

This comes easy in the LOFT: highly comfortable upholstery meets modern design and new materials. Handleless wall units and pleasant lighting contribute even more to a cosy atmosphere. The LOFT is your mobile retreat in any weather.

> Seating comfort The seating group with ergonomically shaped upholstery offers seating comfort in a class of its own.

**Upholstery** A wide variety of upholstery for full comfort and every taste.

- + Wonderfully comfortable upholstery
- + Noble surfaces
- + Torsion-resistant lightweight material
- + Spacious drawers
- + Indirect ambient lighting
- + Plenty of room to move
- + Extendable, single-leg table
- + Bar seating group (optional)