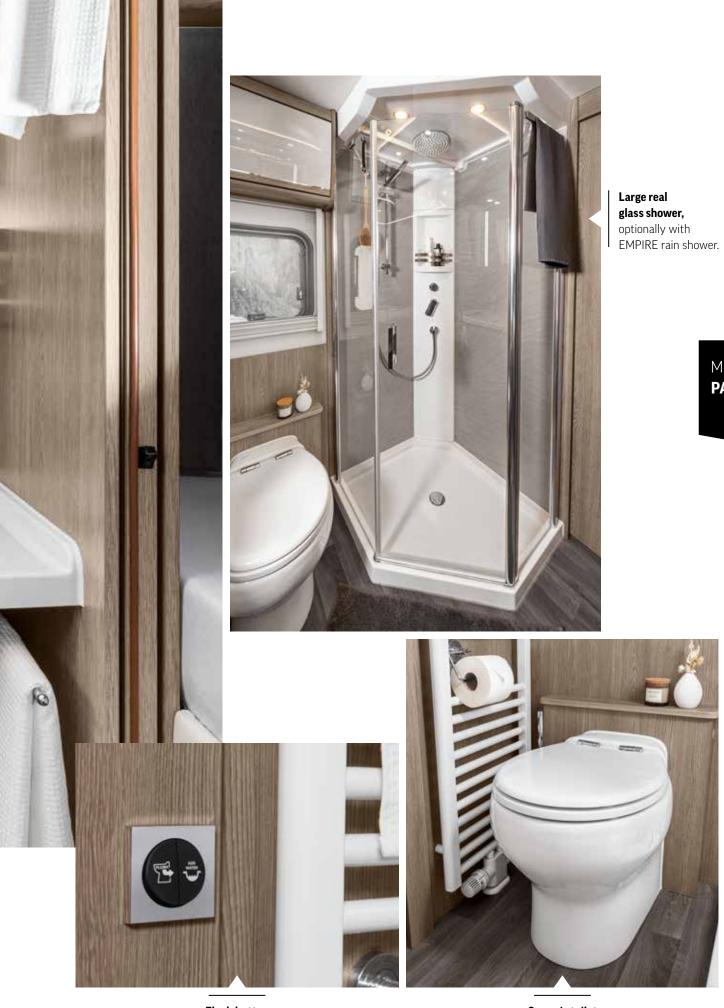

### This bathroom is generous with its amenities.

For example, you can look forward to the shower with glass door and LED lighting, plenty of space and the atmospheric ambient lighting. In the studio bathroom, the toilet and washbasin are located on the driver's side, while the shower with two swing doors is on the passenger side.

- + Ceramic flush toilet
- + Large mirror cabinet with lighting
- + Easy-care washbasin
- + Single lever mixer tap in chrome
- + LED spotlights and indirect lighting, dimmable
- + Skylight with fly screen and pleated shade blind

- + Spacious shower with real glass door
- + Ceramic flush toilet

- + Large mirror cabinet
- + Skylight with fly screen and pleated blackout blinds
- + Easy-care washbasin

**Shower head** with easy-care surfaces for a shower experience just like in the bathroom at home.

**Ceramic toilet** with economical flush system: you determine the amount of water with the touch of a button.