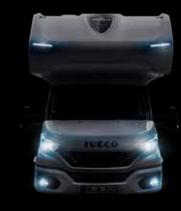

ORIGINAL IVECO DRIVER'S CAB

**Looks good from every angle** The rear design looks dynamic and striking thanks to LED tail and brake lights.

**Good visibility** Full LED low beam and high beam with LED daytime running lights for a safe journey.

### LED HEADLIGHTS AS STANDARD

### ILLUMINATED MORELO FRONT LOGO (OPTIONAL)

### Highlight layout

PALACE **88 LB** 

Choose from twelve model options and customise your PALACE according to your preferences.

MORELO PALACE

Technical specifications Chassis: IVECO Daily 70 C 18 Emission class: EURO VI e Engine: 3,0 I Power: 129 kW / 175 hp Technically permissible max. weight: 7.490 kg