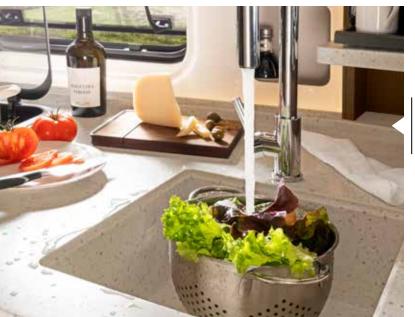

# KITCHEN MARVELS

**Why do without?** With this kitchen in the MORELO LOFT, you can make the most of everything: In addition to the standard household refrigerator - with freezer compartment, of course - and oven, the two-burner luxury gas hob is always at your service. The powerful appliances make cooking a real pleasure. Drawers, cupboards, space for chopping - everything cleverly thought out.

- + Double sink with covers
- + Domestic oven (optional) with microwave
- + Deep wall units
- + Full-extension drawers
- + Pull-out waste bin
- + Dishwasher (optional)

Nespresso capsule machine safely stowed away (optional).

Wall units

Two-burner luxury gas hob flush, with automatic ignition and glass cover.

**BSH domestic refrigerator** 172 liter refrigerator with 15 liter freezer compartment and soft-close door.