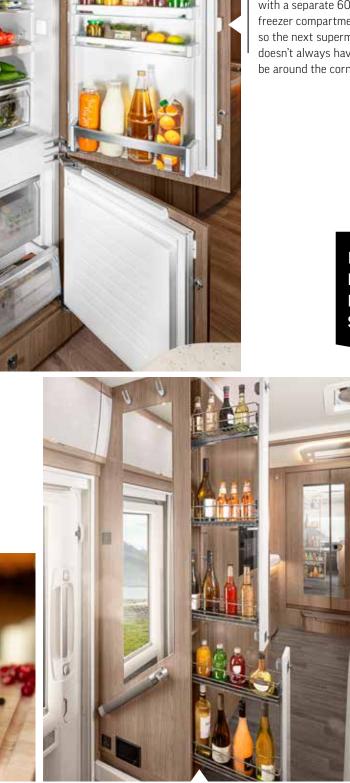

## CULINARY EXCELLENCE WITHEVERY INCH

**Longer kitchen.** If you want to spoil your loved ones with culinary delights in the MORELO LOFT PREMIUM, you have one thing above all: plenty of space. Compared to the LOFT, we have added a whopping 15 centimetres. On top of that, the LOFT PREMIUM comes with excellent household appliances, a practical interior and a practical pull-out-cabinet for exquisite oils and spices.

- + Deep, handleless wall units
- + Two-burner luxury gas hob
- + Double sink with covers
- + Pull-out waste bin
- + Domestic fridge
- + Domestic oven (optional)
- + Dishwasher (optional)

**Full-extension drawer** in metal construction Food and cooking utensils are easily accessible and safely stowed away.

Pull-out-cabinet Bottles and small items are stowed and within easy reach.

BSH domestic oven (optional) for the finest roasts and delicious cakes - or reheated food thanks to the microwave function.

**BSH domestic refrigerator** 172 litre refrigerator with 15 litre freezer compartment and soft-close door. Very energy efficient.