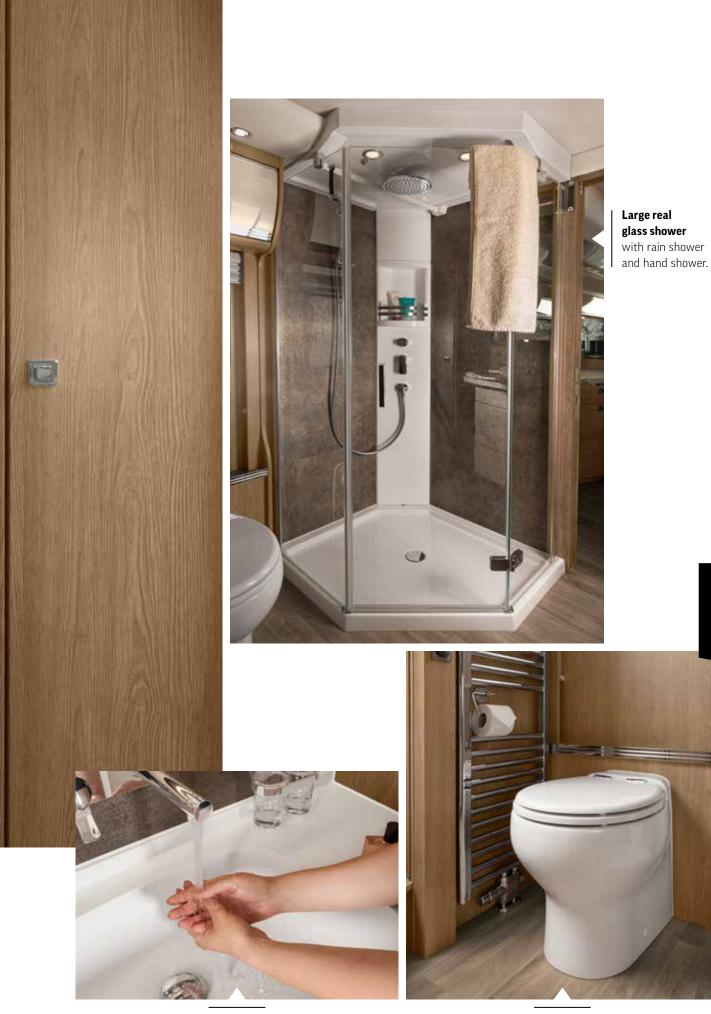

#### Probably the highest compliment for a motorhome:

A bathroom almost like home. From the ceramic toilet to the real glass shower with over 2 meters of headroom. Attractive and thoughtfully designed, featuring spacious soft-close drawers. Especially easy to clean, thanks to the surrounding rim on the washbasin.

- + Elegantly integrated lighting
- + Extendable towel holders
- + Towel warmer radiator

E.L

1

- + Luxurious stone décor
- + Spacious wardrobe with LED lighting

Large real glass shower cabin with optional rain shower and handheld showerhead.

### MORELO PALACE LINER S-WAY

 $\label{eq:Large mirror cabinet} \ensuremath{\text{and two power outlets to reduce clutter in the bathroom.}}$ 

**Ceramic toilet** with a soft-close lid.