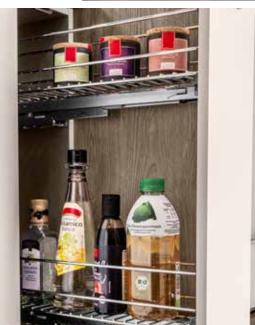

# KITCHEN MARVELS

**Why do without?** With this kitchen in the MORELO LOFT, you can make the most of everything: In addition to the standard household refrigerator - with freezer compartment, of course - and oven, the two-burner luxury gas hob is always at your service. The powerful appliances make cooking a real pleasure. Drawers, cupboards, space for chopping - everything cleverly thought out.

- + Double sink with covers
- + Domestic oven (optional) with microwave
- + Deep wall units
- + Full-extension drawers
- + Pull-out waste bin
- + Dishwasher (optional)

Nespresso capsule machine safely stowed away (optional).

Wall units

Two-burner luxury gas hob flush, with automatic ignition and glass cover.

**BSH domestic refrigerator** 172 liter refrigerator with 15 liter freezer compartment and soft-close door.