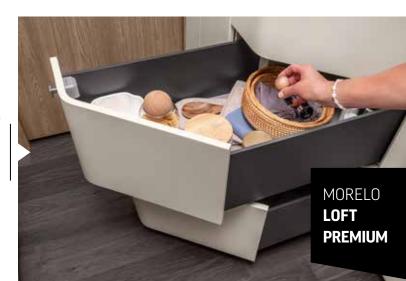

A COMPARISON OF THE LOFT PREMIUM / 104 - 105

The LOFT PREMIUM: for more space in the kitchen and bathroom. The LOFT's big brother offers more of everything. The result: more flexibility, more comfort and more enjoyment. Eight model options make your individual travel dreams come true.

MORELO LOFT PREMIUM