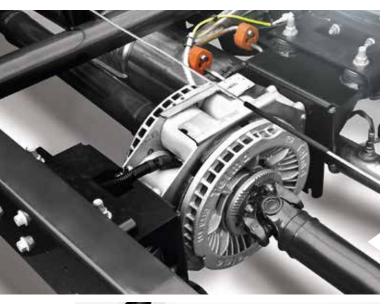

#### Telma retarder

The wear-free optional eddy brake takes over up to 90 per cent of all braking processes. It effectively relieves the service brakes and minimises wear.

Travelling like on clouds – the optional air suspension makes it possible.

**ZF 8-speed torque converter transmission (IVECO Daily)** Drive comfort at its best. This is what the new 8-speed automatic transmission from the transmission specialist ZF offers.

Intelligent and clean: AdBlue with the separate flap for the AdBlue filler neck, filling is easier than ever.