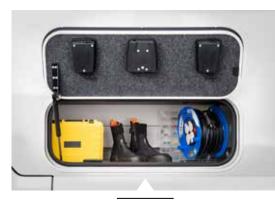

## SPACE FOR **Hobbies**

**Even loading is fun.** When wanderlust gets to us, we pack up our belongings: e-bikes go into the rear garage. Fortunately, there is no question of "heaving" with this low loading sill. Afterwards we load up the cupboards, drawers and shelves for quick access - after all, there is plenty of storage space. Then you are ready to go.

BA LO 2025

Outside hatches without any thermal bridges Important items are quickly to hand and well protected from the heat and cold.

**Rear garage** Convenient loading and unloading thanks to the low sill.