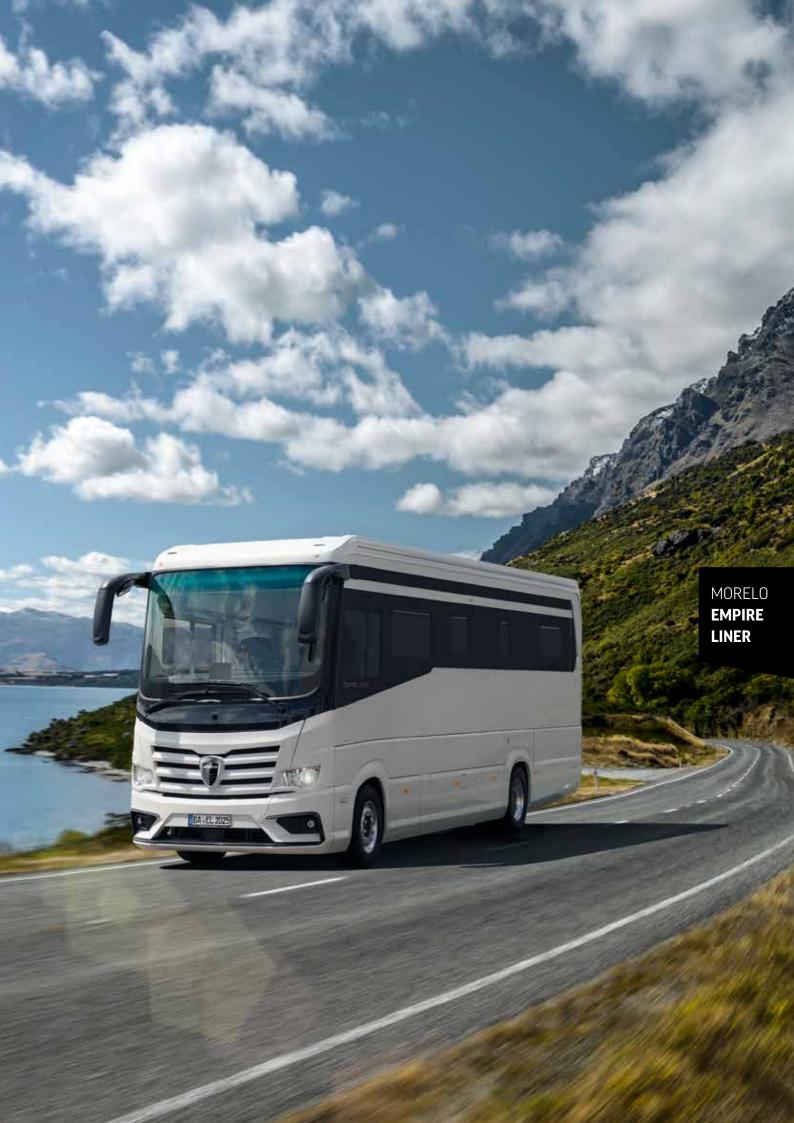

# MORELO Empire liner

**Exclusivity, style, comfort.** You can expect all this from a luxury motorhome like the MORELO EMPIRE LINER. But why be so modest? We do not just want to spoil you with one of the best First Class motorhomes, we want to give you something even more precious with the MORELO EMPIRE LINER: the good feeling of being at home.

### AN ATTRACTIVE EYE-CATCHER

We are not really fans of superlatives. Nevertheless, we have built one: The MORELO EMPIRE LINER, a motorhome in a class of its own that offers its passengers every conceivable comfort and looks breathtakingly beautiful at the same time. Incidentally, the "German Design Council" also thinks so and has therefore presented the EMPIRE LINER with the German Design Award. We are a little proud of that.

Dimensions Width: **2,55 m** Length: **9,65 - 11,45 m** Height: **3,79 m**  ESPECIALLY REINFORCED SIDE WALL AND ROOF THICKNESS (52 MM INSTEAD OF 42 MM)

> AIR SUSPENSION ON FRONT AND REAR AXLE

MORELO Empire Liner