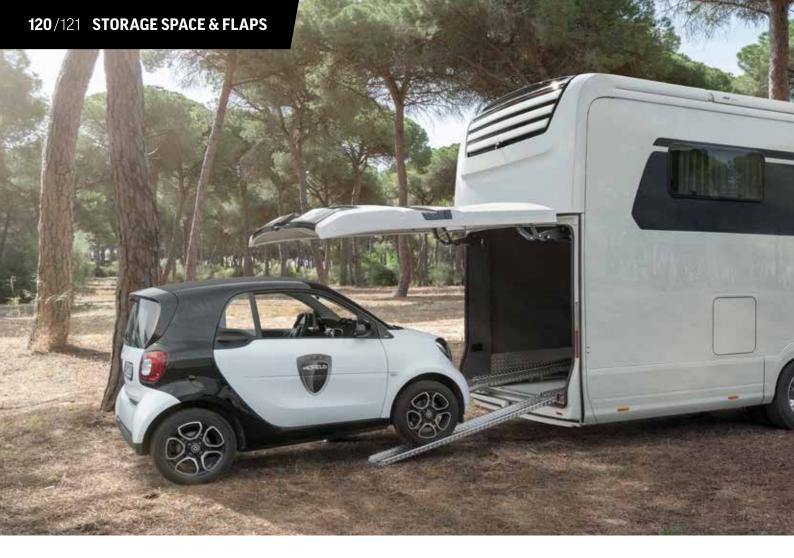

## SPACE FOR **Hobbies**

**Even loading is fun.** When wanderlust gets to us, we pack up our belongings: e-bikes go into the rear garage. Fortunately, there is no question of "heaving" with this low loading sill. Afterwards we load up the cupboards, drawers and shelves for quick access - after all, there is plenty of storage space. Then you are ready to go.

BA LO 2025

Outside hatches without any thermal bridges Important items are quickly to hand and well protected from the heat and cold.

**Rear garage** Convenient loading and unloading thanks to the low sill.

## SPACE FOR **Adven-Tures**

You bring the desire to travel, we bring the necessary storage space. Heated double floor, cold-bridge-free storage compartment flaps, rear garage: The MORELO LOFT PREMIUM offers plenty of space for your luggage and everything you need for your adventure. Bikes or a scooter for a local excursion can be stowed away in the spacious and easily accessible rear garage.

FRONT WITH HIGHLY STURDY FIBREGLASS COMPOUND

MORELO LOFT PREMIUM

feinan

**Outside hatches without any thermal bridges** Everything is accesible in the dobule floor.

Rear garage Conveniently accessible on both sides via large doors: Everything fits here.