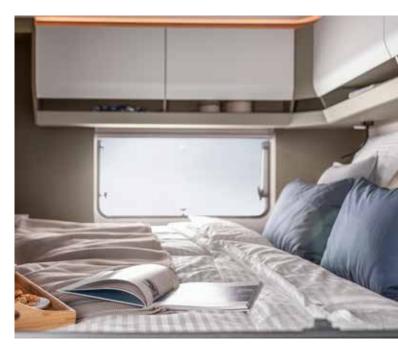

# SWEET DREAMS

**First class sleeping comfort** also means that you have a free choice of bed options. Offered are the twin bed as illustrated, the queen-size bed accessible from both sides or the French bed. All with cold foam mattresses for a restful sleep, of course. Do you fall asleep best while watching TV? No problem!

**BED OVERVIEW** / 140 - 414

Lean back and relax in either the spacious queen-size bed or the French bed.

**Closet** with LED lighting.

DYNAMIC REAR DESIGN WITH LED LIGHTING CONCEPT

"BEING ON THE ROAD MEANS FEELING FREE. WITH THE MORELO LOFT, WE DO NOT HAVE TO COMPROMISE ON ANYTHING."