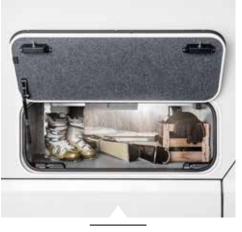

## SPACE FOR **Hobbies**

**Even loading is fun.** When wanderlust gets to us, we pack up our belongings: e-bikes go into the rear garage. Fortunately, there is no question of "heaving" with this low loading sill. Afterwards we load up the cupboards, drawers and shelves for quick access - after all, there is plenty of storage space. Then you are ready to go.

BA LO 2025

Outside hatches without any thermal bridges Important items are quickly to hand and well protected from the heat and cold.

**Rear garage** Convenient loading and unloading thanks to the low sill.