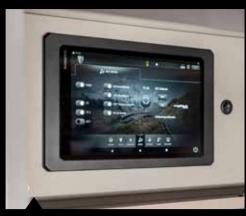

## MORELO Č Connect

**One for everything.** With MORELO CONNECT, you can control heating, lights, electrics, multimedia or fill levels centrally from one place. This leaves more time for the essentials.

**Digital central control** The central touch display above the door provides a convenient overview and control of all your systems.

**Control via navigation system** Are you currently in the cockpit? Then save yourself the trip to the door. » OK Garmin! Switch off the bedroom light. «