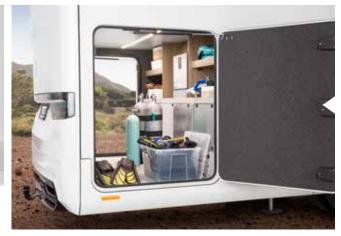

## SPACE FOR **Adven-Tures**

You bring the desire to travel, we bring the necessary storage space. Heated double floor, cold-bridge-free storage compartment flaps, rear garage: The MORELO LOFT PREMIUM offers plenty of space for your luggage and everything you need for your adventure. Bikes or a scooter for a local excursion can be stowed away in the spacious and easily accessible rear garage.

FRONT WITH HIGHLY STURDY FIBREGLASS COMPOUND

MORELO LOFT PREMIUM

feinan

**Outside hatches without any thermal bridges** Everything is accesible in the dobule floor.

Rear garage Conveniently accessible on both sides via large doors: Everything fits here.