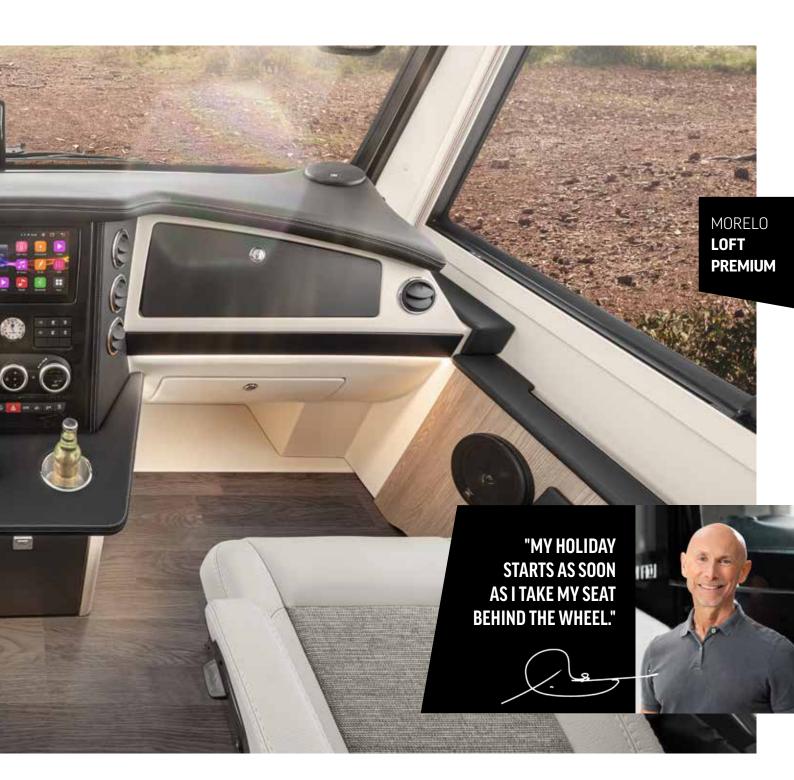

# CONVENIENT IN THE REPORT OF TH

**Living in the driver's cab.** Are you still driving or already taking pleasure? With the MORELO LOFT PREMIUM, this question does not even arise. Because the elegantly equipped cockpit with cooler compartment is an inherent part of the living space. And because manoeuverability means everything, the swivel pilot seats can be adjusted to suit your needs and conveniently be integrated into the habitation area.

- + Dashboard with ambient lighting
- + Pilot seats, swivelling, with belt system
- + Luxury cab suspension seats (optional), with air suspension, lumbar support & seat heating
- + Optimised acoustic insulation in the engine compartment
- + Bus-style rear-view mirrors
- + Premium cockpit with leather covering
- + Removable steering wheel (optional)

**Refrigerated bar compartment** (optional) works in combination with the air conditioning, can be switched on and off at any time.

Multifunctional steering wheel (optional) Convenient control of many vehicle functions and media.