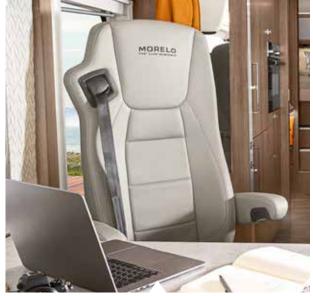

### The journey begins as soon as you take your seat.

The high-quality pilot seats with air suspension, lumbar support and adjustable armrests ensure a high level of seating comfort and support a healthy posture even on long journeys. Thanks to seat heating and ventilation, there is always a perfect climate, regardless of the ambient temperature. This ensures that you arrive at your destination as relaxed as possible.

Added safety: the innovative MirrorCam system.

**Bird's eye view:** The Birdview camera set gives you eagle eyes.

- + Pilot seats in ROYAL leather upholstery
- + Multimedia cockpit, interactive
- + Digital camera system MirrorCam
- + Birdview camera set
- + Mercedes navigation system, original
- + Air conditioning in the driver's cab