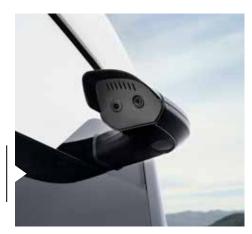

FREE **RIDE** 

A true professional cockpit. Angled towards the driver, with all essential controls within easy reach. Featuring a digital instrument display of up to 12 inches, a 10-inch multimedia screen, seamless smartphone integration via Android Auto<sup>®</sup> and Apple CarPlay<sup>®</sup>, and plenty of excitement for the journey ahead – every trip flies by.

Thanks to fully digital instruments, you can choose which information is displayed.