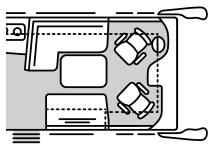

MODELS IN COMPARISON / 104 - 105

- 06 / LOFT THE ENTRY LEVEL
- 22 / LOFT PREMIUM THE SPACE MARVEL
- 38 / LOFT ALKOVEN THE FAMILY VEHICLE

- PALACE THE BESTSELLER
- PALACE LINER S-WAY THE OUTSTANDING 56 /
- / EMPIRE LINER THE EXCLUSIVE 72
- 88 / GRAND EMPIRE THE FLAGSHIP

### 104/105 MODEL COMPARISON

**Technical specifications** 

Base vehicle Cubic capacity starting at Max. power (kW/HP) starting at Length starting at Width Height Interior standing height Driving licence class Double floor height Fresh water grey water tank capacity (ca.) Black water tank capacity (ca.) Car garage option