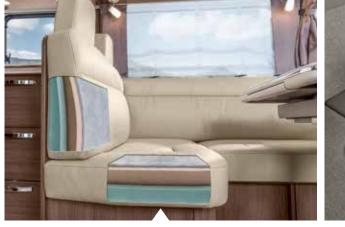

### Sunshine at heart - whether it's storming or snowing.

This comes easy in the LOFT: highly comfortable upholstery meets modern design and new materials. Handleless wall units and pleasant lighting contribute even more to a cosy atmosphere. The LOFT is your mobile retreat in any weather.

> Seating comfort The seating group with ergonomically shaped upholstery offers seating comfort in a class of its own.

**Upholstery** A wide variety of upholstery for full comfort and every taste.

- + Wonderfully comfortable upholstery
- + Noble surfaces
- + Torsion-resistant lightweight material
- + Spacious drawers
- + Indirect ambient lighting
- + Plenty of room to move
- + Extendable, single-leg table
- + Bar seating group (optional)