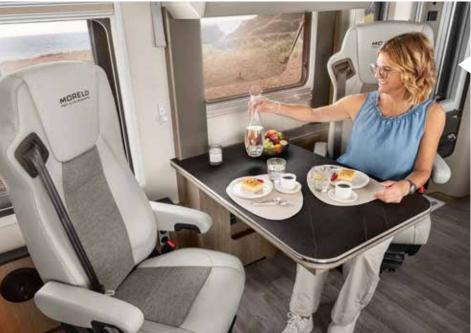

# STYLE & COMFORT

Fine wood veneers, soft leather, open sightlines – of course, a MORELO is a feast for the eyes. But more importantly, we want you to not only admire your dream motorhome but also enjoy using it. That's why the table is extra large, extendable, and adjustable. The surfaces are durable and easy to maintain, while the sofa and seats feature multilayered padding for ultimate comfort.

> **Cozy and durable** A MORELO is built for decades of travel enjoyment.

**Do you prefer dark leather?** When it comes to interior design, you have complete freedom of choice.

- + Harmonious lighting concept
- + Modern design and durability
- + Underfloor heating with hot water
- + Satellite TV system (optional)
- + High-quality craftsmanship
- + Elegant panoramic roof window
- + Multi-layer padded seats and sofa
- + Overhead cabinet fronts with depth effect