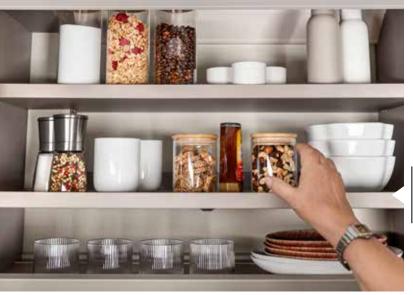

# KITCHEN MARVELS

**Why do without?** With this kitchen in the MORELO LOFT, you can make the most of everything: In addition to the standard household refrigerator - with freezer compartment, of course - and oven, the two-burner luxury gas hob is always at your service. The powerful appliances make cooking a real pleasure. Drawers, cupboards, space for chopping - everything cleverly thought out.