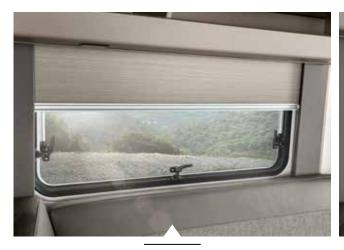

Blackout pleated blind can be freely positioned from above or below and serves as sun or privacy protection.

MORELO TECHNO-Logy

**Flyscreen** Because uninvited guests must stay outside. Standard for all windows, skylights and the entrance door.