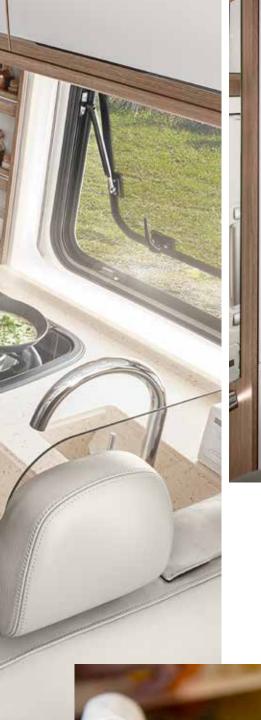

### Sunshine at heart - whether it's storming or snowing.

This comes easy in the LOFT: highly comfortable upholstery meets modern design and new materials. Handleless wall units and pleasant lighting contribute even more to a cosy atmosphere. The LOFT is your mobile retreat in any weather.

> Seating comfort The seating group with ergonomically shaped upholstery offers seating comfort in a class of its own.

**Upholstery** A wide variety of upholstery for full comfort and every taste.

- + Wonderfully comfortable upholstery
- + Noble surfaces
- + Torsion-resistant lightweight material
- + Spacious drawers
- + Indirect ambient lighting
- + Plenty of room to move
- + Extendable, single-leg table
- + Bar seating group (optional)

# KITCHEN MARVELS

**Why do without?** With this kitchen in the MORELO LOFT, you can make the most of everything: In addition to the standard household refrigerator - with freezer compartment, of course - and oven, the two-burner luxury gas hob is always at your service. The powerful appliances make cooking a real pleasure. Drawers, cupboards, space for chopping - everything cleverly thought out.

- + Double sink with covers
- + Domestic oven (optional) with microwave
- + Deep wall units
- + Full-extension drawers
- + Pull-out waste bin
- + Dishwasher (optional)

Nespresso capsule machine safely stowed away (optional).