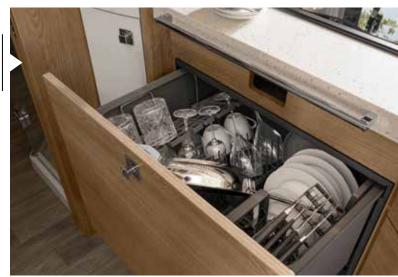

- + Three-burner gas hob, flush, induction hob optionally available
- + High-quality single-lever mixer tap in chrome
- + Drawers with soft pull-in & cutlery insert
- + Spacious wall units
- + Nespresso coffee capsule machine with milk frother

Dishwasher (optional).

Mineral worktop with seamlessly integrated sink.

MORELO EMPIRE LINER

**Overhead glass cabinet** Champagne and wine glasses stay exactly where they belong during the journey.

**BSH domestic refrigerator** 172 litre refrigerator with 15 litre freezer compartment and soft-close doors.