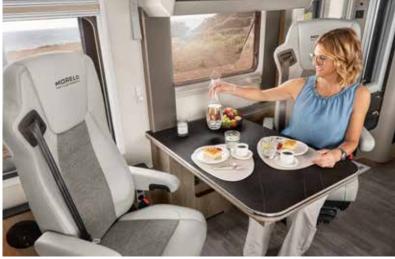

# CONVENIENT IN THE REPORT OF TH

**Living in the driver's cab.** Are you still driving or already taking pleasure? With the MORELO LOFT PREMIUM, this question does not even arise. Because the elegantly equipped cockpit with cooler compartment is an inherent part of the living space. And because manoeuverability means everything, the swivel pilot seats can be adjusted to suit your needs and conveniently be integrated into the habitation area.

**Refrigerated bar compartment** (optional) works in combination with the air conditioning, can be switched on and off at any time.

Multifunctional steering wheel (optional) Convenient control of many vehicle functions and media.