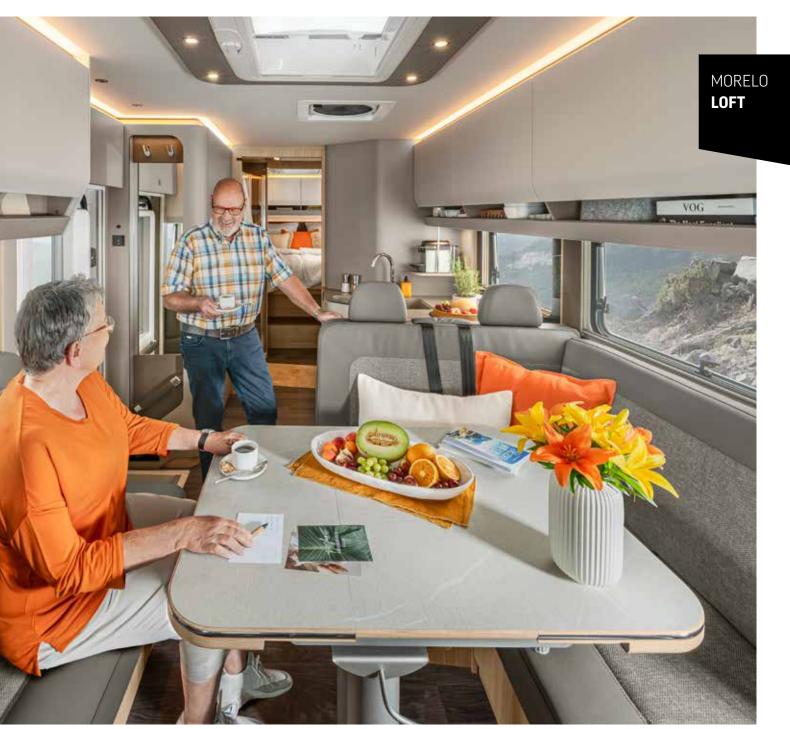

## MORELO LOFT

**Cosy, just like a LOFT should be.** And not lacking manoeuvrability as the new entry into the luxury class despite its 7.99 metres. This makes it extremely easy to embark on new adventures in in a highly comfortable way, of course depending on your individual wishes. Many chassis and layout options make this possible.

THE LOFT IN COMPARISON / 104 - 105

24)

**Gudrun and Reinhard Bielefeld** are convinced motorhome enthusiasts and are often not to be found at home for months at a time. And why should they? With the LOFT, they are independent and able to set off spontaneously at any time without having to make any sacrifices. But what the gregarious couple loves the most is to enjoy the homely feeling in their MORELO at the end of an eventful day.