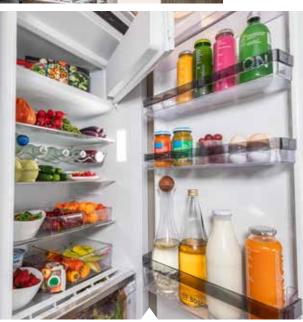

# KITCHEN MARVELS

**Why do without?** With this kitchen in the MORELO LOFT, you can make the most of everything: In addition to the standard household refrigerator - with freezer compartment, of course - and oven, the two-burner luxury gas hob is always at your service. The powerful appliances make cooking a real pleasure. Drawers, cupboards, space for chopping - everything cleverly thought out.

Wall units

Two-burner luxury gas hob flush, with automatic ignition and glass cover.

**BSH domestic refrigerator** 172 liter refrigerator with 15 liter freezer compartment and soft-close door.

> BSH domestic refrigerator. Food feels well stored in the 172-litre refrigerator with vegetable compartment and 15-litre

freezer compartment.

**Pull-out cabinet.** The perfect solution for tidiness and organisation without sacrificing space.