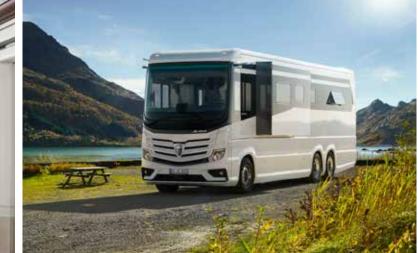

# MORELO Empire liner

**Exclusivity, style, comfort.** You can expect all this from a luxury motorhome like the MORELO EMPIRE LINER. But why be so modest? We do not just want to spoil you with one of the best First Class motorhomes, we want to give you something even more precious with the MORELO EMPIRE LINER: the good feeling of being at home.

### AN ATTRACTIVE EYE-CATCHER

We are not really fans of superlatives. Nevertheless, we have built one: The MORELO EMPIRE LINER, a motorhome in a class of its own that offers its passengers every conceivable comfort and looks breathtakingly beautiful at the same time. Incidentally, the "German Design Council" also thinks so and has therefore presented the EMPIRE LINER with the German Design Award. We are a little proud of that.

Dimensions Width: **2,55 m** Length: **9,65 - 11,45 m** Height: **3,79 m**  ESPECIALLY REINFORCED SIDE WALL AND ROOF THICKNESS (52 MM INSTEAD OF 42 MM)

> AIR SUSPENSION ON FRONT AND REAR AXLE

MORELO Empire Liner