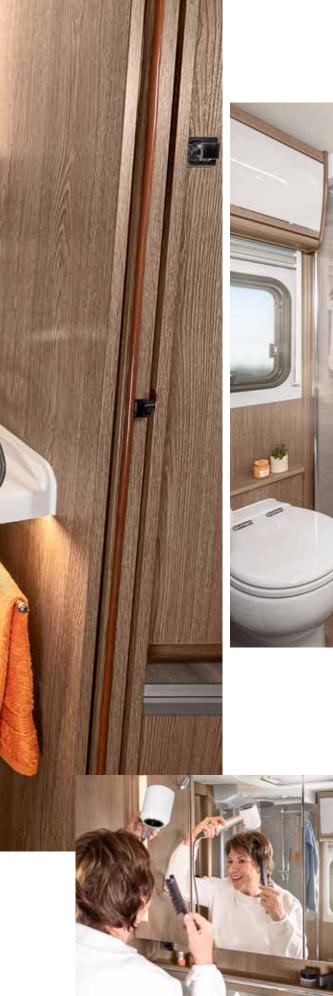

### This bathroom is generous with its amenities.

For example, you can look forward to the shower with glass door and LED lighting, plenty of space and the atmospheric ambient lighting. In the studio bathroom, the toilet and washbasin are located on the driver's side, while the shower with two swing doors is on the passenger side.

- + Ceramic flush toilet
- + Large mirror cabinet with lighting
- + Easy-care washbasin
- + Single lever mixer tap in chrome
- + LED spotlights and indirect lighting, dimmable
- + Skylight with fly screen and pleated shade blind

**Generous storage options** provide plenty of space and shine thanks to surfaces that are easy to clean.

**Washbasin** with seamlessly integrated washbasin, push-open valve and household drain.