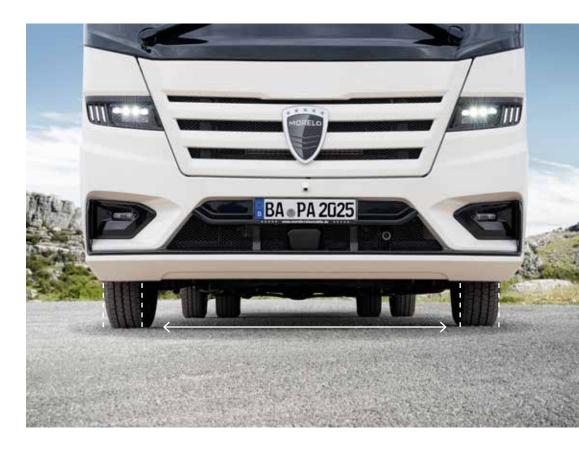

### Cornering behaviour.

A new dimension in driving behaviour: The optional wider front axle and offset wheels maximise stability and minimise lateral inclination.

**VB-Airsuspension "ActiveAir"** This intelligent suspension and damping system (optional) adapts to road conditions and and your loaded state in real time.

**Light alloy rims** More elegance is not possible? We still have these graceful rims on offer.