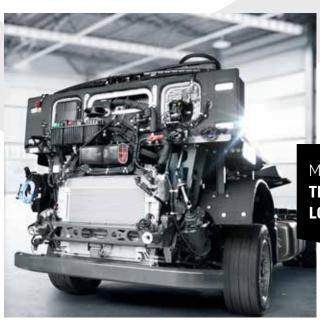

## SUPERIOR DRIVING EXPERIENCE

Driving like on rails, only much more mobile and dynamic. They are the supporting pillars of your unlimited MORELO travelling pleasure: IVECO or Mercedes Benz chassis stand for excellent quality, superior performance and state-of-the-art chassis technology. And because we not only want to protect ourselves, but also our fellow human beings, the underride guard at the front and rear ensures that no car gets under the wheels.

**Sturdy ladder frame** The galvanised ladder frame provides a solid base.

www.iveco.com

**GRP front module** Developed together with Fahrzeugbau MEIER and already installed thousands of times in MORELO motorhomes.