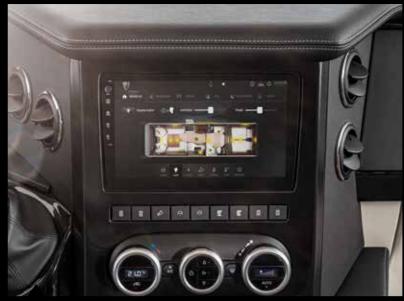

## MORELO Č Connect

**One for everything.** With MORELO CONNECT, you can control heating, lights, electrics, multimedia or fill levels centrally from one place. This leaves more time for the essentials.

**Digital central control** The central touch display above the door provides a convenient overview and control of all your systems.

**Control via navigation system** Are you currently in the cockpit? Then save yourself the trip to the door. » OK Garmin! Switch off the bedroom light. «