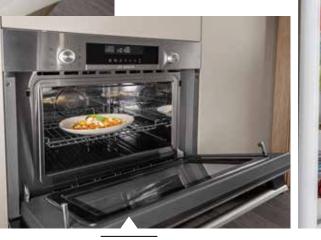

# KITCHEN MARVELS

**Why do without?** With this kitchen in the MORELO LOFT, you can make the most of everything: In addition to the standard household refrigerator - with freezer compartment, of course - and oven, the two-burner luxury gas hob is always at your service. The powerful appliances make cooking a real pleasure. Drawers, cupboards, space for chopping - everything cleverly thought out.

- + Double sink with covers
- + Domestic oven (optional) with microwave
- + Deep wall units
- + Full-extension drawers
- + Pull-out waste bin
- + Dishwasher (optional)

Nespresso capsule machine safely stowed away (optional).

**BSH oven with microwave function** Conjuring up the perfect dinner while travelling? The oven with microwave function makes it possible.

LOFT fridge with coat rack and wardrobe Thanks to the well thought-out design, all components come together to form an intelligent room concept.