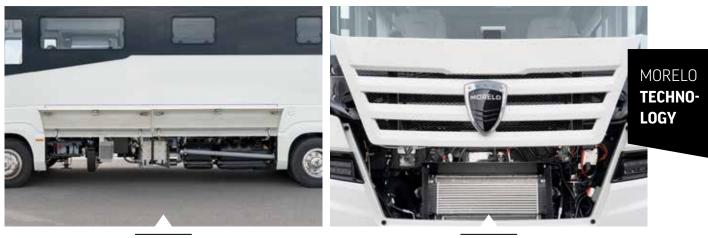

## PREMIUM **BODY**

**Premium roof structure** We build with care. And also think about intelligent water management for streak-free side walls. <image>

Premium living room floor The high-quality PVC flooring with a wood look is easy to clean and absolutely water-resistant. In a MORELO, you are surrounded by the best materials available in motorhome construction. The inner and outer walls made of a particularly corrosion-resistant aluminium alloy ensure stability and the hydrophobic XPS rigid foam provides sensational insulation. Naturally lightweight.

> "HIGHLIGHT AT MORELO: 52 MM WALL THICKNESS FROM THE PALACE LINER S-WAY."

**Premium underbody** Thanks to the stable GRP underside, you don't have to worry about moisture and corrosion.

EXPERT ADVICE