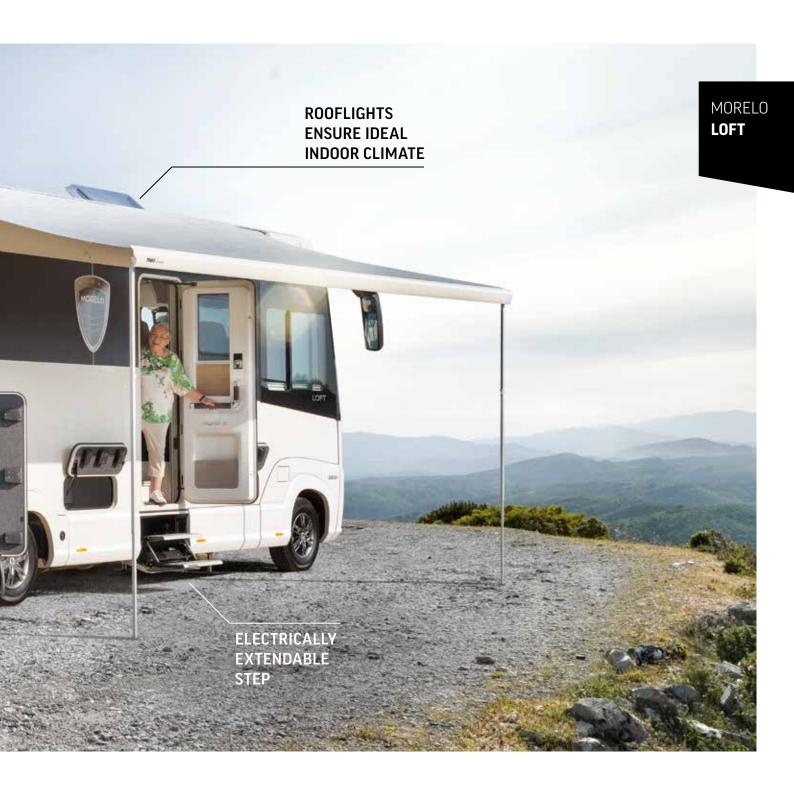

## MORELO LOFT

**Cosy, just like a LOFT should be.** And not lacking manoeuvrability as the new entry into the luxury class despite its 7.99 metres. This makes it extremely easy to embark on new adventures in in a highly comfortable way, of course depending on your individual wishes. Many chassis and layout options make this possible.

## STRIKING APPEARANCE

Actually, we always look ahead. But with these bus-inspired rear-view mirrors, looking backwards is also pure pleasure. The new LOFT is dynamic and sporty, with a curved windscreen, full-length rear light and sun protection thanks to the integrated awning (optional). Unmistakably MORELO.

#### **Entrance portal**

Electrically folding entrance steps, with two steps (three steps from 12 tonnes). The steps are very stable and provide a secure footing.