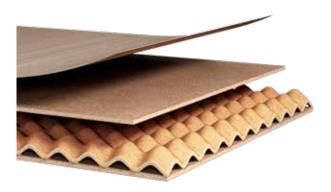

## PREMIUM **BODY**

**Premium roof structure** We build with care. And also think about intelligent water management for streak-free side walls. <image>

Premium living room floor The high-quality PVC flooring with a wood look is easy to clean and absolutely water-resistant. In a MORELO, you are surrounded by the best materials available in motorhome construction. The inner and outer walls made of a particularly corrosion-resistant aluminium alloy ensure stability and the hydrophobic XPS rigid foam provides sensational insulation. Naturally lightweight.

#### www.ravagobuildingsolutions.com/industry

For the best thermal insulation and durability of your motorhome or caravan, future-oriented manufacturers such as MO-RELO rely on the high-performance insulation materials from RAVAGO BUILDING SOLUTIONS. With their low weight and outstanding insulation performance, the core layer materials RAVATHERM XPS X PLUS RTM and RAVATHERM XPS X PLUS LB enable a high-quality wall structure - for maximum energy efficiency, lower fuel consumption and a long service life for the motorhome.