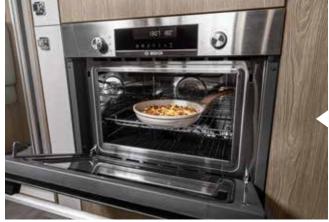

- + Double sink with covers
- + Domestic oven (optional) with microwave
- + Deep wall units
- + Full-extension drawers
- + Pull-out waste bin
- + Dishwasher (optional)

Nespresso capsule machine safely stowed away (optional).

Wall units

Two-burner luxury gas hob flush, with automatic ignition and glass cover.

**BSH domestic refrigerator** 172 liter refrigerator with 15 liter freezer compartment and soft-close door.