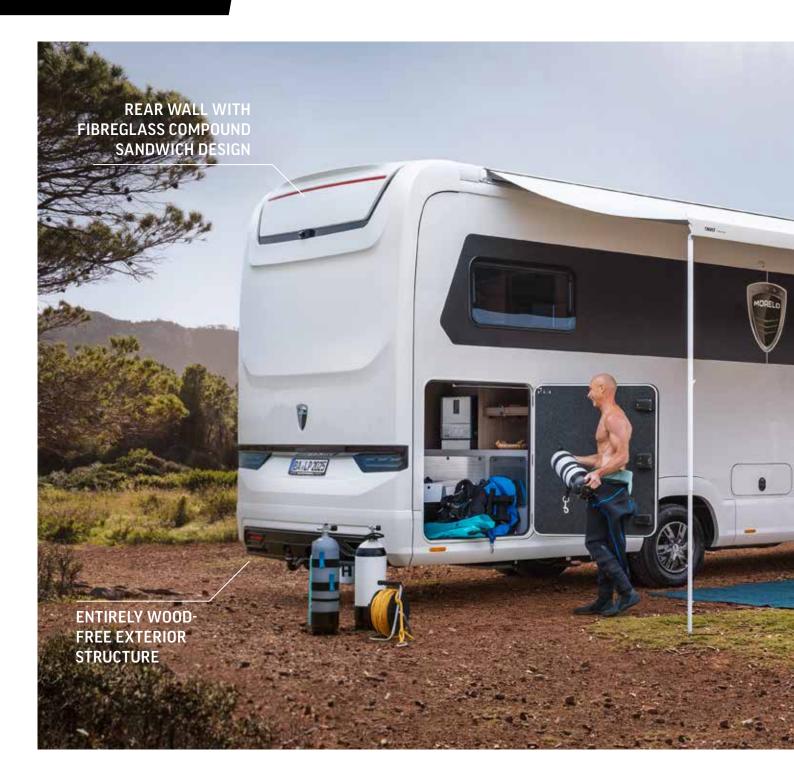

## SPACE FOR **Adven-Tures**

You bring the desire to travel, we bring the necessary storage space. Heated double floor, cold-bridge-free storage compartment flaps, rear garage: The MORELO LOFT PREMIUM offers plenty of space for your luggage and everything you need for your adventure. Bikes or a scooter for a local excursion can be stowed away in the spacious and easily accessible rear garage.

FRONT WITH HIGHLY STURDY FIBREGLASS COMPOUND

MORELO LOFT PREMIUM

feinan

**Outside hatches without any thermal bridges** Everything is accesible in the dobule floor.

Rear garage Conveniently accessible on both sides via large doors: Everything fits here.