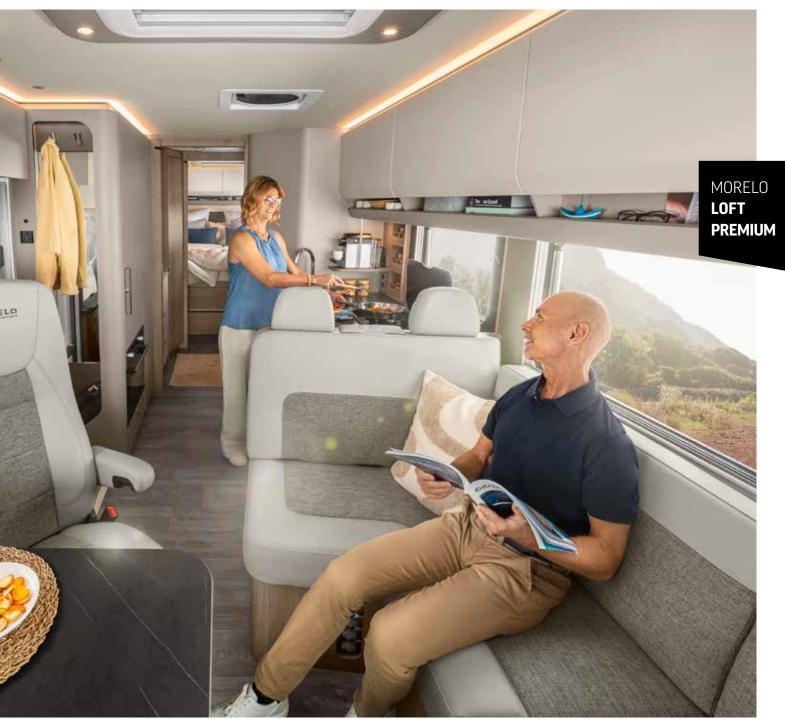

A COMPARISON OF THE LOFT PREMIUM / 104 - 105

The LOFT PREMIUM: for more space in the kitchen and bathroom. The LOFT's big brother offers more of everything. The result: more flexibility, more comfort and more enjoyment. Eight model options make your individual travel dreams come true.

MORELO LOFT PREMIUM

## **THE BIG** BROTHER

**The family continues to grow.** Join us in welcoming the big brother of the popular LOFT: the MORELO LOFT PREMIUM. And its name lives up to its promise, because there is even more in it for you. More kitchen, more bathroom, more payload, more lighting design ... This is where living pleasure meets driving pleasure without any limits. Are you ready?

## MORE SPACE FOR **LIVING**

**Uncompromising living pleasure.** You can lean back and unwind in this space marvel. The LOFT PREMIUM offers you, and everything you do not want to miss on your journey, plenty of space. This is ensured by the generous storage space and cosy seating options.