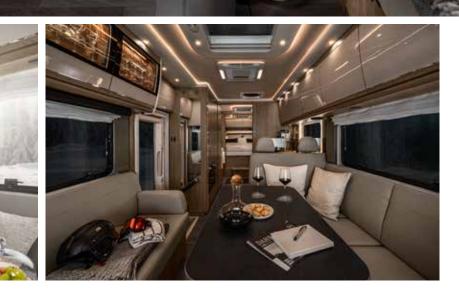

Dyson V8 Absolute (optional) This wireless powerhouse quickly ensures cleanliness again.

PALA

"ENDING OUR DAY IN THE COSY ATMOSPHERE OF OUR MORELO, SIMPLY MAKES US FEEL AT HOME."

Norbust S

- + Spacious entrance area
- + Widest living space in its class
- + Elegant, clear lines
- + Voluminous storage space
- + Noble look
- + Impressive feel
- + Handleless wall unit fronts

"EVERYTHING IN THE MORELO PALACE IS CLEVERLY ORGANISED. COOKING BECOMES A PURE PLEASURE!"

Heipe Veffel