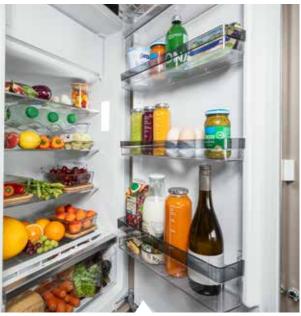

# KITCHEN MARVELS

**Why do without?** With this kitchen in the MORELO LOFT, you can make the most of everything: In addition to the standard household refrigerator - with freezer compartment, of course - and oven, the two-burner luxury gas hob is always at your service. The powerful appliances make cooking a real pleasure. Drawers, cupboards, space for chopping - everything cleverly thought out.

Wall units

Two-burner luxury gas hob flush, with automatic ignition and glass cover.

**BSH domestic refrigerator** 172 liter refrigerator with 15 liter freezer compartment and soft-close door.