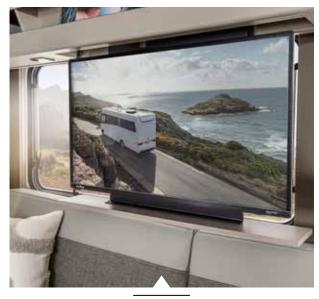

Integrated drawers Utilising storage space without moving upholstery - thanks to drawers in the lounge seating bench.

Hidden eye-catcher: 27-, 32- or 39-inch smart TV depending on model and preference, can be lowered electrically.