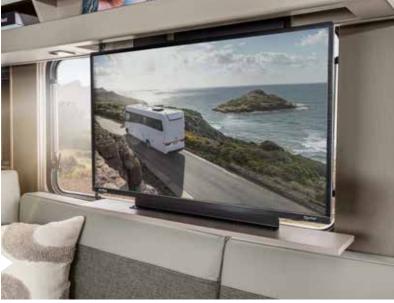

**Electrically lowerable Smart TV (optional)** Linear television or streaming - both are possible with this 32" TV.

- + Electric drop-down bed possible above dashboard
- + Handleless wall units with plenty of space
- + Indirect ambient lighting
- + Generous feeling of space
- + Optional bar seating group
- + All windows with fly screens and pleated blackout blinds

Integrated drawers Utilising storage space without moving upholstery - thanks to drawers in the lounge seating bench.

Hidden eye-catcher: 27-, 32- or 39-inch smart TV depending on model and preference, can be lowered electrically.