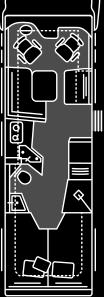

## MORELO LOFT

**Cosy, just like a LOFT should be.** And not lacking manoeuvrability as the new entry into the luxury class despite its 7.99 metres. This makes it extremely easy to embark on new adventures in in a highly comfortable way, of course depending on your individual wishes. Many chassis and layout options make this possible.

Dimensions Width: 2,40 m Length: 7,99 - 8,69 m Height: 3,49 m

LOFT **78 L** 

Choose from eight model options and customise your LOFT according to your preferences.