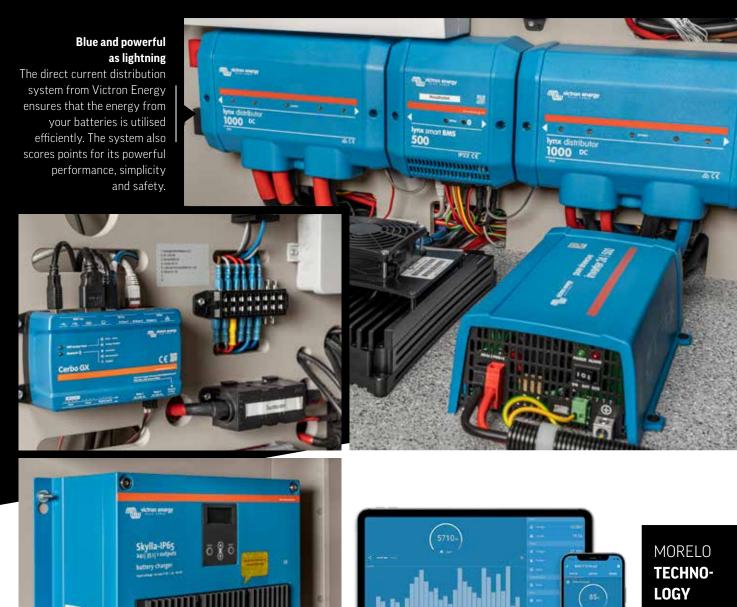

## VICTRON Energy

### New standards in the LINER range from

**PALACE:** the entire power supply is adapted to high-performance energy systems from the renowned manufacturer Victron Energy and impresses with 24 V. A power supply so good that even your socket will be amazed.

**The intelligent battery charger** from Victron is both powerful and robust, making it ideal for mobile use wherever you are travelling.

All information about the power supply Flexible communication centre with app access and detailed display of charging and discharging processes.