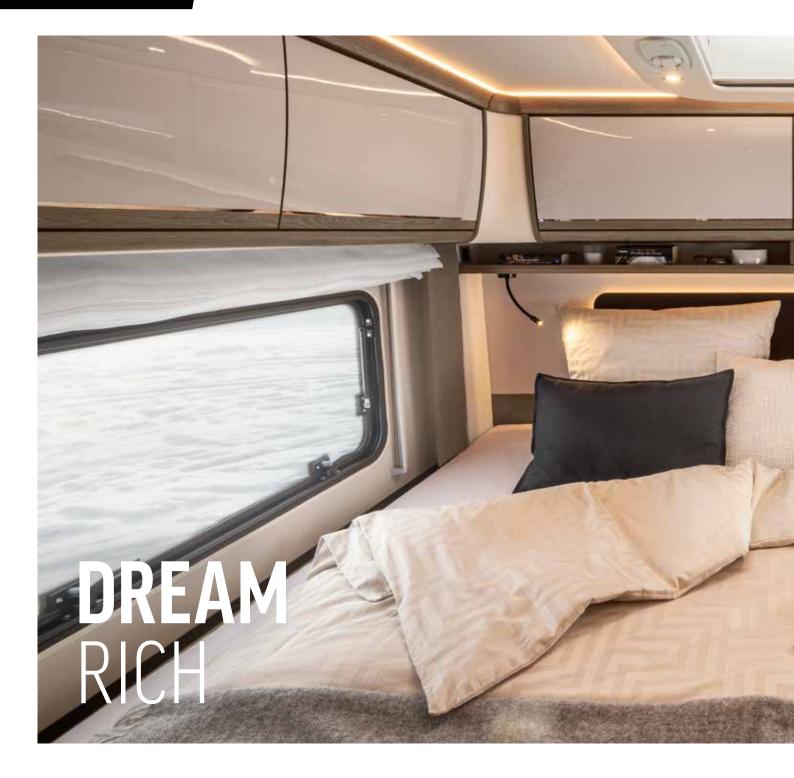

# SWEET DREAMS

**First class sleeping comfort** also means that you have a free choice of bed options. Offered are the twin bed as illustrated, the queen-size bed accessible from both sides or the French bed. All with cold foam mattresses for a restful sleep, of course. Do you fall asleep best while watching TV? No problem!

**BED OVERVIEW** / 140 - 414

Lean back and relax in either the spacious queen-size bed or the French bed.

**Closet** with LED lighting.

DYNAMIC REAR DESIGN WITH LED LIGHTING CONCEPT

"BEING ON THE ROAD MEANS FEELING FREE. WITH THE MORELO LOFT, WE DO NOT HAVE TO COMPROMISE ON ANYTHING."