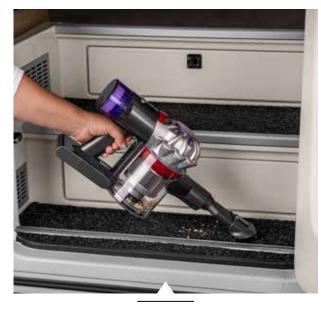

Dyson V8 Absolute (optional) This wireless powerhouse quickly ensures cleanliness again.

PALA

"ENDING OUR DAY IN THE COSY ATMOSPHERE OF OUR MORELO, SIMPLY MAKES US FEEL AT HOME."

Norbust S

- + Spacious entrance area
- + Widest living space in its class
- + Elegant, clear lines
- + Voluminous storage space
- + Noble look
- + Impressive feel
- + Handleless wall unit fronts