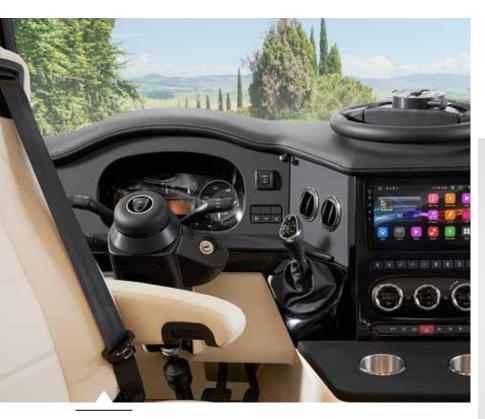

# EXTREMELY COMFORTABLE

**You drive – we take care of the rest.** So, feel free to take a seat in the front living area, treat yourself to a refreshing drink from the cooler compartment or take a look at the nav system (optional). Driver's cab? Sure, with everything that goes with it. Just in a cosy style.

- + Dashboard with ambient lighting
- + Pilot seats, swivelling, with belt system
- + Luxury cab suspension seats (optional), with air suspension, lumbar support & seat heating
- + Optimised sound insulation in the engine compartment
- + Bus-style rear-view mirrors
- + Premium cockpit with leather covering

**Glove compartment** Everything you need is always within reach with the spacious glove compartment.

Navigation system (optional) a combination of radio, nav system, MORELO Connect.