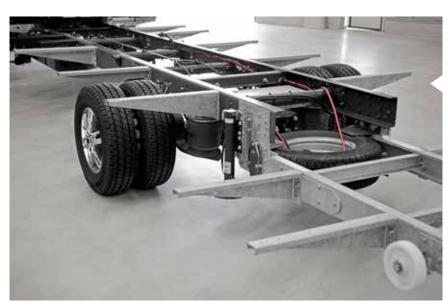

## SUPERIOR DRIVING EXPERIENCE

Driving like on rails, only much more mobile and dynamic. They are the supporting pillars of your unlimited MORELO travelling pleasure: IVECO or Mercedes Benz chassis stand for excellent quality, superior performance and state-of-the-art chassis technology. And because we not only want to protect ourselves, but also our fellow human beings, the underride guard at the front and rear ensures that no car gets under the wheels.

**Sturdy ladder frame** The galvanised ladder frame provides a solid base.

www.iveco.com

**GRP front module** Developed together with Fahrzeugbau MEIER and already installed thousands of times in MORELO motorhomes.

Hydraulic leveling system A lifting support system (optional) offers maximum comfort and is particularly useful for longer downtimes.

EXPERT ADVICE