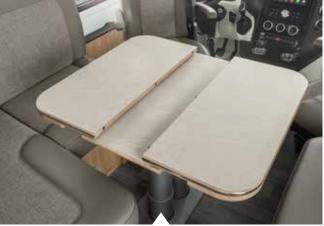

**Ergonomic seat upholstery** Fans of comfortable seating swear by these two layers of cold foam of varying firmness.

To me or to you? This table can be moved and extended both lengthways and crossways.

**Bar seating group with cantilever table** Get rid of the table leg for more legroom. Up to five belt seats are possible with the bar seating group.

**Roof ventilator** 

Optimum ventilation always ensures fresh air in the living area.