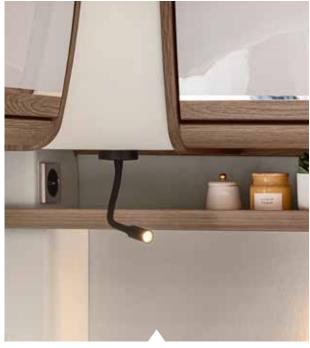

BED OVERVIEW / 140 - 141

**Gooseneck lamp** with USB socket in the pedestal.

Drawers under the bed offer maximum storage space.

**BED OVERVIEW** / 140 - 141

**Gooseneck lamp with USB port** allows you to lean back with a book and charge your smartphone at the same time.

**Sleeping area** The extra space for restful nights.

**A storage space miracle.** Isn't it a wonderful feeling when everything, really everything, is stowed away? And not just somehow, but easily accessible and ready to hand. It starts with the car garage with its practical cable winch and does not end with the new, handleless outside flaps.