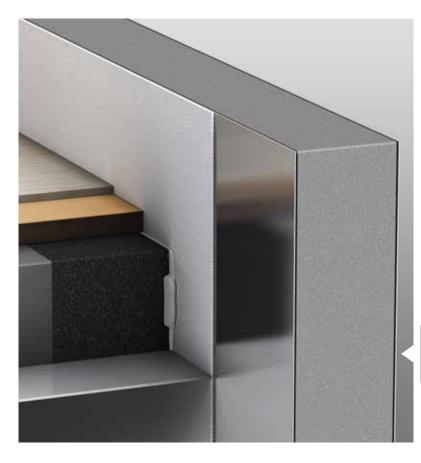

## PREMIUM **BODY**

**Premium roof structure** We build with care. And also think about intelligent water management for streak-free side walls. <image>

Premium living room floor The high-quality PVC flooring with a wood look is easy to clean and absolutely water-resistant. In a MORELO, you are surrounded by the best materials available in motorhome construction. The inner and outer walls made of a particularly corrosion-resistant aluminium alloy ensure stability and the hydrophobic XPS rigid foam provides sensational insulation. Naturally lightweight.

#### www.ravagobuildingsolutions.com/industry

For the best thermal insulation and durability of your motorhome or caravan, future-oriented manufacturers such as MO-RELO rely on the high-performance insulation materials from RAVAGO BUILDING SOLUTIONS. With their low weight and outstanding insulation performance, the core layer materials RAVATHERM XPS X PLUS RTM and RAVATHERM XPS X PLUS LB enable a high-quality wall structure - for maximum energy efficiency, lower fuel consumption and a long service life for the motorhome.

**A further advantage:** thanks to their closed cell structure, the XPS insulation materials from RAVAGO BUILDING SOLUTIONS prevent mould growth, so you can enjoy your mobile home with peace of mind for longer.