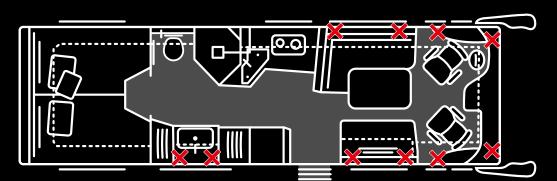

MODELS IN COMPARISON / 104 - 105

- 06 / LOFT THE ENTRY LEVEL
- 22 / LOFT PREMIUM THE SPACE MARVEL
- 38 / LOFT ALKOVEN THE FAMILY VEHICLE

- PALACE THE BESTSELLER
- PALACE LINER S-WAY THE OUTSTANDING 56 /
- / EMPIRE LINER THE EXCLUSIVE 72
- 88 / GRAND EMPIRE THE FLAGSHIP