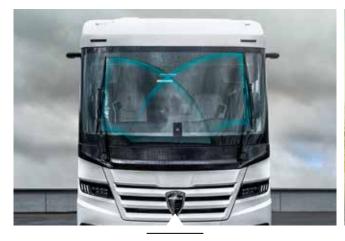

#### It has everything a driver's heart desires.

And more: the intelligent blackout blind system on the windscreen and side windows provides with the necessary privacy during breaks. Thanks to the narrow A-pillars and the curved panoramic windscreen, you have an even better view and driving noise is reduced to a minimum.

#### Flush-fitting cockpit window

It can be opened continuously and protects against heat and cold thanks to insulating double glazing. The complete integration reduces wind noise and cold bridges.

Bus windscreen wiper system The quick and thorough cleaning of the entire windscreen area ensures a clearer view and breathtaking views on every journey.