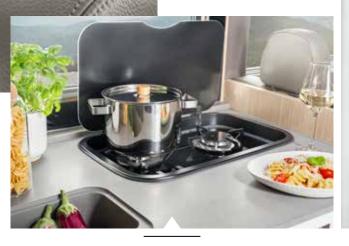

# KITCHEN MARVELS

**Why do without?** With this kitchen in the MORELO LOFT, you can make the most of everything: In addition to the standard household refrigerator - with freezer compartment, of course - and oven, the two-burner luxury gas hob is always at your service. The powerful appliances make cooking a real pleasure. Drawers, cupboards, space for chopping - everything cleverly thought out.

- + Double sink with covers
- + Domestic oven (optional) with microwave
- + Deep wall units
- + Full-extension drawers
- + Pull-out waste bin
- + Dishwasher (optional)

Nespresso capsule machine safely stowed away (optional).

Wall units

Two-burner luxury gas hob flush, with automatic ignition and glass cover.

**BSH domestic refrigerator** 172 liter refrigerator with 15 liter freezer compartment and soft-close door.