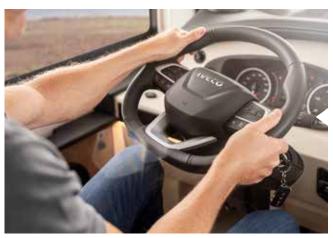

- + Cockpit with ergonomic seats
- + Removable steering wheel (optional)
- + Cooling compartment
- + Flush cab side windows made of insulating glass with fly screen and pleated blackout blind

The steering wheel can be removed in a single movement. (optional)

Luxury cab seats Relaxation made easy: not only heated, but fully airconditioned on request.

**Removable leather steering wheel** Feels good, looks good and ensures maximum freedom of movement (optional).