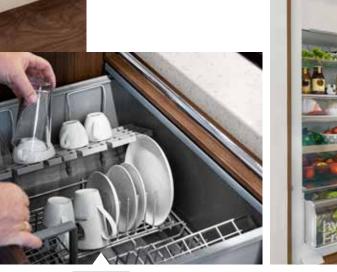

Dishwasher (optional).

Mineral worktop with seamlessly integrated sink.

MORELO EMPIRE LINER

**Overhead glass cabinet** Champagne and wine glasses stay exactly where they belong during the journey.

**BSH domestic refrigerator** 172 litre refrigerator with 15 litre freezer compartment and soft-close doors.

- + Double sink with covers
- + Domestic oven (optional) with microwave
- + Deep wall units
- + Full-extension drawers
- + Pull-out waste bin
- + Dishwasher (optional)

Nespresso capsule machine safely stowed away (optional).