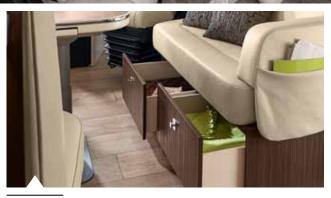

> Seating comfort The seating group with ergonomically shaped upholstery offers seating comfort in a class of its own.

**Upholstery** A wide variety of upholstery for full comfort and every taste.

- + Wonderfully comfortable upholstery
- + Noble surfaces
- + Torsion-resistant lightweight material
- + Spacious drawers
- + Indirect ambient lighting
- + Plenty of room to move
- + Extendable, single-leg table
- + Bar seating group (optional)

# KITCHEN MARVELS

**Why do without?** With this kitchen in the MORELO LOFT, you can make the most of everything: In addition to the standard household refrigerator - with freezer compartment, of course - and oven, the two-burner luxury gas hob is always at your service. The powerful appliances make cooking a real pleasure. Drawers, cupboards, space for chopping - everything cleverly thought out.

- + Double sink with covers
- + Domestic oven (optional) with microwave
- + Deep wall units
- + Full-extension drawers
- + Pull-out waste bin
- + Dishwasher (optional)

Nespresso capsule machine safely stowed away (optional).