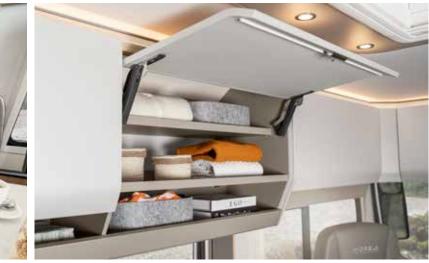

BA LO 2025

AWNING ON BOARD - HIDDEN IN THE ROOF PROFILE

> FLAPS WITH INNER HINGES

BA LO 2025

Outside hatches without any thermal bridges Important items are quickly to hand and well protected from the heat and cold.

**Rear garage** Convenient loading and unloading thanks to the low sill.