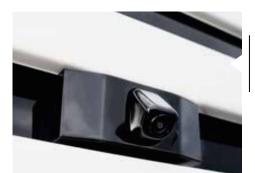

## **SAFE ON** The road

The best driving assistants you could wish

**for.** For first class driving safety, our models are equipped with numerous little helpers. This makes manoeuvring, turning and lane changes even safer. Everything in view. The feeling of maximum safety makes the driving experience even more special.

#### Exterior bus-style rear-view mirrors

The extra-large exterior rear-view mirrors in an elegant design offer a clear view to the rear.

you, but also behind you.

MirrorCam (optional) With one camera for close range and one for the distance makes manoeuvring child's play.

**Safety assistance systems** Make it easier for you to operate the vehicle and are a real bonus in reducing the risk of accidents. **All-round view with Birdview** Keep an eye on all situations with the Birdview camera set for a First Class all-round view.