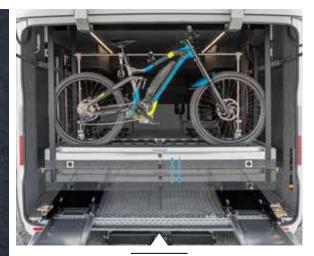

**Electric bicycle lift** Top-placed: Bicycles can be stowed above the car in the garage without any muscle power.

Rear garage

Thanks to the rear garage, you can take everything that is important to you on your journey and always have everything in view.