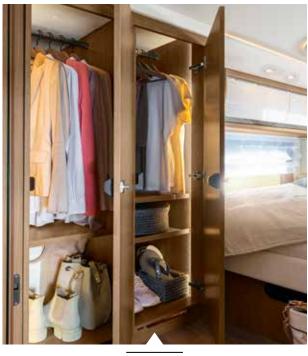

# SWEET DREAMS

**First class sleeping comfort** also means that you have a free choice of bed options. Offered are the twin bed as illustrated, the queen-size bed accessible from both sides or the French bed. All with cold foam mattresses for a restful sleep, of course. Do you fall asleep best while watching TV? No problem!

**BED OVERVIEW** / 140 - 414

Lean back and relax in either the spacious queen-size bed or the French bed.

**Closet** with LED lighting.

DYNAMIC REAR DESIGN WITH LED LIGHTING CONCEPT

"BEING ON THE ROAD MEANS FEELING FREE. WITH THE MORELO LOFT, WE DO NOT HAVE TO COMPROMISE ON ANYTHING."