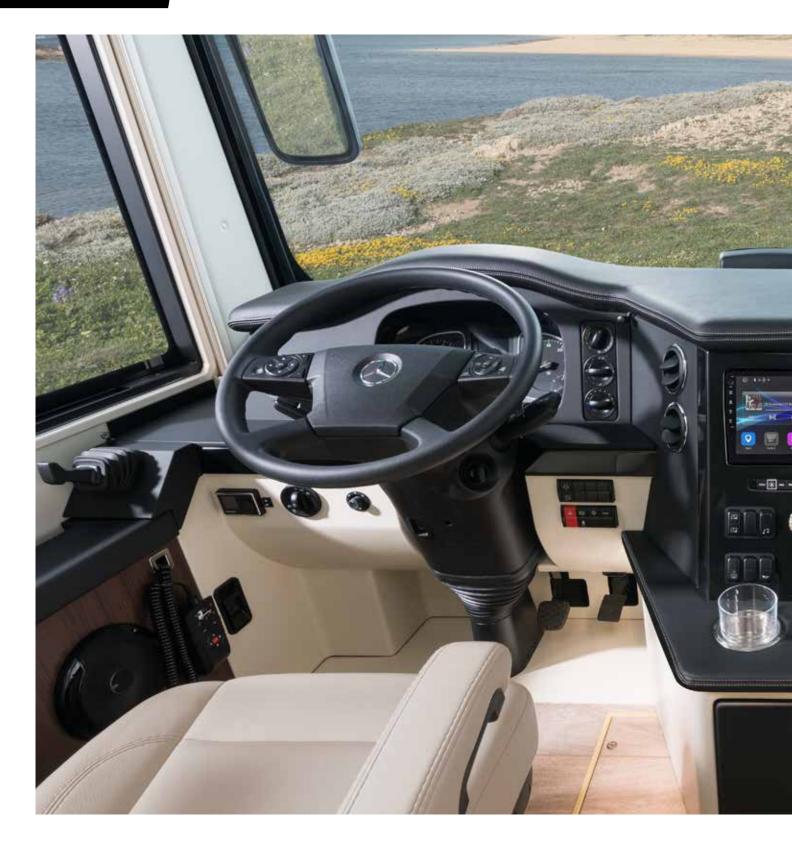

EMPIRE LINER 110 GSB

Choose from six model options and customise your Empire Liner according to your preferences.

GOOD **To Go** 

**Get in and immediately feel at home.** Everything is where you expect it to be. The cockpit of the MORELO EMPIRE LINER offers well thought-out functionality with top-class living comfort. The raised seating position provides an overview and an all-round panoramic view of the road and landscape. Just take off and then the journey is the destination.

Navigation system Combination of radio, navigation system and MORELO Connect.