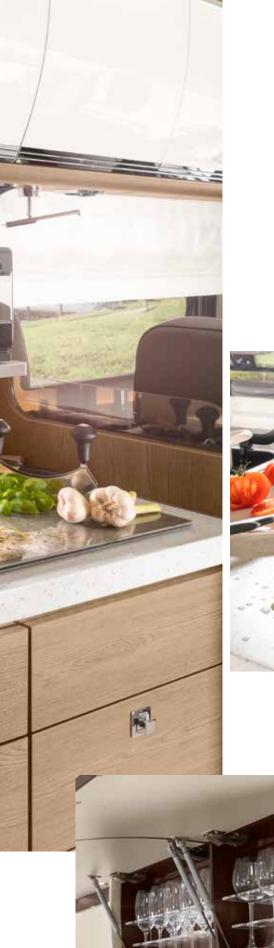

### Gazpacho in Spain or wild salmon in Norway:

The cuisine at the MORELO EMPIRE LINER is international and its fully equipped kitchen offers all the finesse needed to bring the regional culinary specialities to the table. Or home-style cooking like at home. Good flavour knows no boundaries. Especially not in a MORELO EMPIRE LINER.

- + Three-burner gas hob, flush, induction hob optionally available
- + High-quality single-lever mixer tap in chrome
- + Drawers with soft pull-in & cutlery insert
- + Spacious wall units
- + Nespresso coffee capsule machine with milk frother

Dishwasher (optional).

Mineral worktop with seamlessly integrated sink.

MORELO EMPIRE LINER

**Overhead glass cabinet** Champagne and wine glasses stay exactly where they belong during the journey.

**BSH domestic refrigerator** 172 litre refrigerator with 15 litre freezer compartment and soft-close doors.