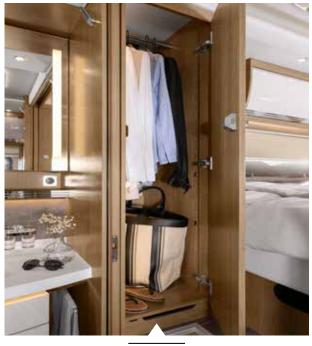

Spacious wardrobes offer enough room for your favourite items with their generous dimensions.

Large wardrobe with LED lighting

- + Spacious wall units
- + Window with fly screen and pleated blackout blind
- + Multi-zone EvoPore mattress
- + Adjustable headboard on mattress
- + Cleverly positioned sockets