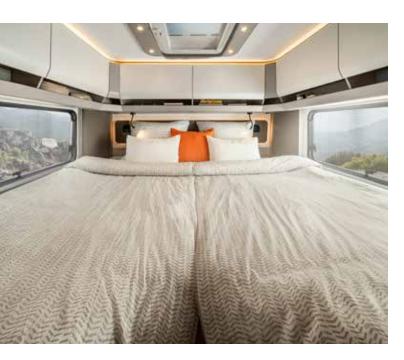

# SWEET DREAMS

**First class sleeping comfort** also means that you have a free choice of bed options. Offered are the twin bed as illustrated, the queen-size bed accessible from both sides or the French bed. All with cold foam mattresses for a restful sleep, of course. Do you fall asleep best while watching TV? No problem!

**BED OVERVIEW** / 140 - 414

Lean back and relax in either the spacious queen-size bed or the French bed.

**Closet** with LED lighting.

DYNAMIC REAR DESIGN WITH LED LIGHTING CONCEPT

"BEING ON THE ROAD MEANS FEELING FREE. WITH THE MORELO LOFT, WE DO NOT HAVE TO COMPROMISE ON ANYTHING."