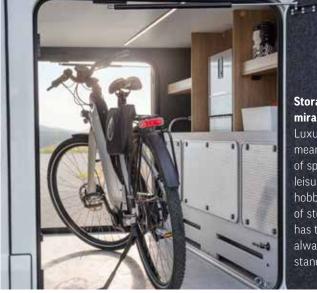

**BED OVERVIEW** / 140 - 141

**Gooseneck lamp with USB port** allows you to lean back with a book and charge your smartphone at the same time.

**Sleeping area** The extra space for restful nights.

**A storage space miracle.** Isn't it a wonderful feeling when everything, really everything, is stowed away? And not just somehow, but easily accessible and ready to hand. It starts with the car garage with its practical cable winch and does not end with the new, handleless outside flaps.

- + Car garage with ramps and cable winch
- + Suitable lashing system for cars in the rear garage
- + Excellent accessibility
- + Additional storage space in the double floor

Central locking everything is securely locked with one click.

### Storage space miracle The transversal

compartment can be conveniently accessed from both sides.

Automotive design language, progressive lines, and stylish accents – the MORELO PALACE LINER S-WAY is a true statement on the road. And beyond its striking presence, it's equipped with cutting-edge technology. Full LED headlights illuminate the curves ahead, while high-resolution cameras keep an eye on what's behind. The fully digital cockpit displays speed, RPM, navigation, and more at a glance. Voice control guides you effortlessly to the next rest stop. **The MORELO PALACE LINER S-WAY leads the way – are you coming?** 