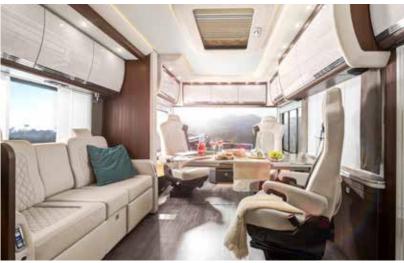

## LIVING ROOM

**Space in all options.** The standard lounge is equipped with ergonomic seat upholstery, a pull-out table and glass cabinet with LED lighting. Many other layouts offer a wide range of customisation options. We are sure that you will find your perfect MORELO layout.

In all LOFT, LOFT PREMIUM and PALACE models, the angled seating group, long bench and "bar"

can be individually combined.

### **SEATING GROUP**

**Standard** The open seating group forms an elegant visual axis with the directly connected kitchen.

**Long bench** The extended bench creates more space and storage - in all "B" layouts.