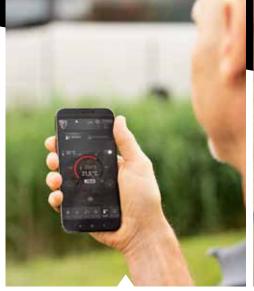

**Control via app** Lying down becomes an art form, dim the lights or turn off the TV via your mobile phone.

No more searching for the light switch in the dark – thanks to these elegant glass switches with proximity sensor.

#### Control via voice command

Lights, heating and multimedia follow your instructions - from anywhere in the vehicle.