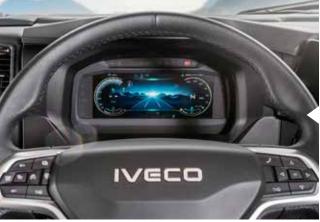

FREE **RIDE** 

A true professional cockpit. Angled towards the driver, with all essential controls within easy reach. Featuring a digital instrument display of up to 12 inches, a 10-inch multimedia screen, seamless smartphone integration via Android Auto<sup>®</sup> and Apple CarPlay<sup>®</sup>, and plenty of excitement for the journey ahead – every trip flies by.

Thanks to fully digital instruments, you can choose which information is displayed.