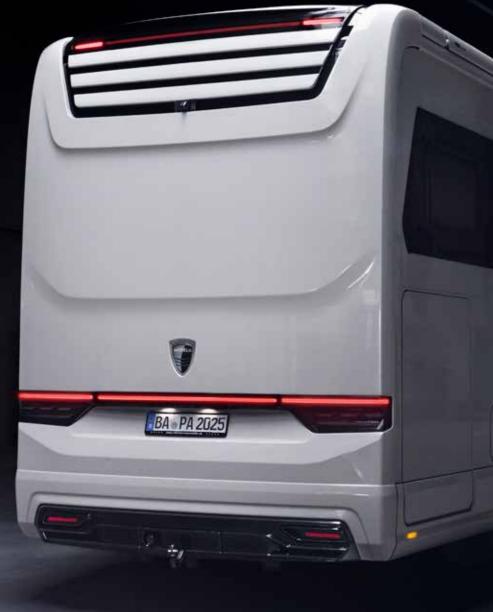

### The front and rear remain true to the typical MORELO design language.

As the icing on the cake, we have integrated a full-length rear light. The curved windscreen enlarges the field of vision, reduces wind noise and cuts an elegant figure at the same time.

**LED indicators** Better visibility and higher luminosity thanks to LED technology ensure greater safety on the road.

LED combination rearlight The rear light extends across the entire width of the vehicle. Inconspicuous is something else.

**LED braking light** Safety aspects stylishly packaged: when braking, the entire rear end appears illuminated in red.