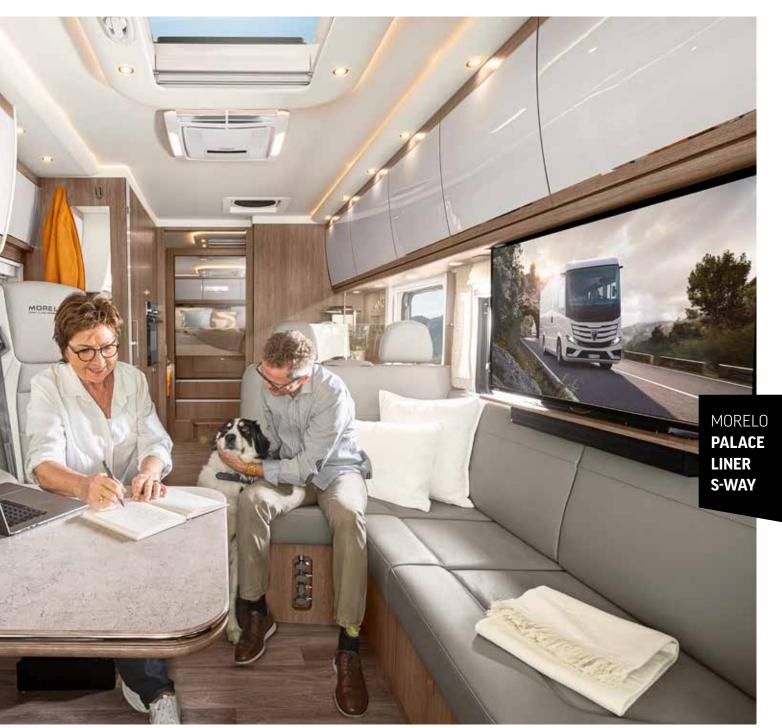

### Storage space miracle The transversal

compartment can be conveniently accessed from both sides.

Automotive design language, progressive lines, and stylish accents – the MORELO PALACE LINER S-WAY is a true statement on the road. And beyond its striking presence, it's equipped with cutting-edge technology. Full LED headlights illuminate the curves ahead, while high-resolution cameras keep an eye on what's behind. The fully digital cockpit displays speed, RPM, navigation, and more at a glance. Voice control guides you effortlessly to the next rest stop. **The MORELO PALACE LINER S-WAY leads the way – are you coming?** 

# MOREL PALACE IN ER S-WAY

MORELO

Gudrun and Andreas Wolfer-Heimann have been passionate MORELO fans for many years. What excites them about the new PALACE LINER S-WAY is the familiar high level of living comfort and meticulous craftsmanship, combined with an exceptionally efficient drive system, state-of-the-art assistance features, and seamless smartphone integration.