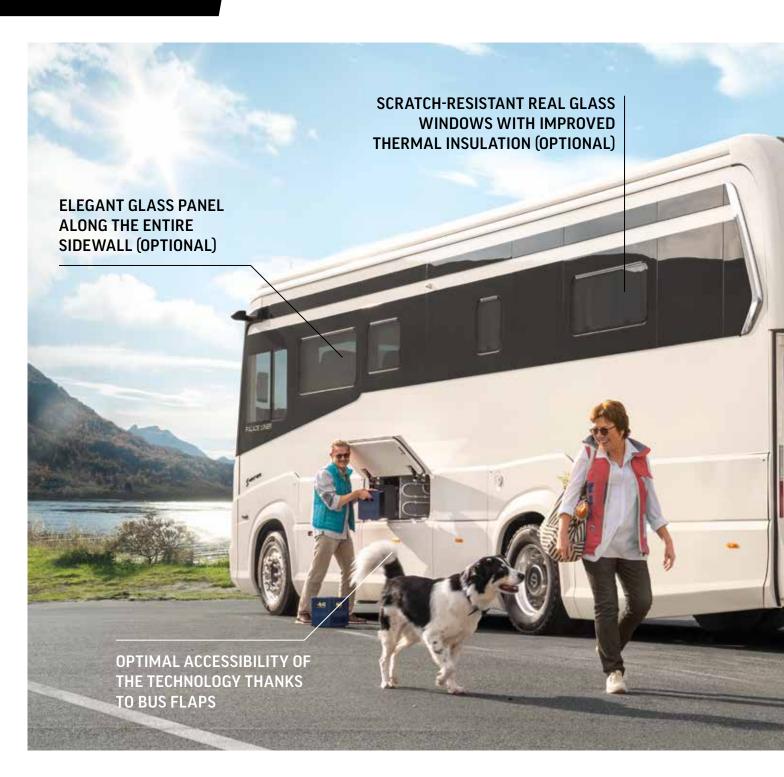

### Storage space miracle The transversal

compartment can be conveniently accessed from both sides.

Automotive design language, progressive lines, and stylish accents – the MORELO PALACE LINER S-WAY is a true statement on the road. And beyond its striking presence, it's equipped with cutting-edge technology. Full LED headlights illuminate the curves ahead, while high-resolution cameras keep an eye on what's behind. The fully digital cockpit displays speed, RPM, navigation, and more at a glance. Voice control guides you effortlessly to the next rest stop. **The MORELO PALACE LINER S-WAY leads the way – are you coming?** 

BA PA 2025

THE PALACE LINER S-WAY IN COMPARISON / 104 - 105

4,859,855

### MORELO PALACE LINER S-WAY

# MOREL PALACE IN ER S-WAY

MORELO

Gudrun and Andreas Wolfer-Heimann have been passionate MORELO fans for many years. What excites them about the new PALACE LINER S-WAY is the familiar high level of living comfort and meticulous craftsmanship, combined with an exceptionally efficient drive system, state-of-the-art assistance features, and seamless smartphone integration.

Dimensions Width: **2,55 m** Length: **9,59 - 11,28 m** Height: **3,84 m** 

S-WAY 400

BA PA 2025

REINFORCED SIDEWALL AND ROOF THICKNESS (52 MM INSTEAD OF 42 MM)

> OPTIONAL WITH A MODERN MIRRORCAM SYSTEM

> > MORELO PALACE LINER S-WAY