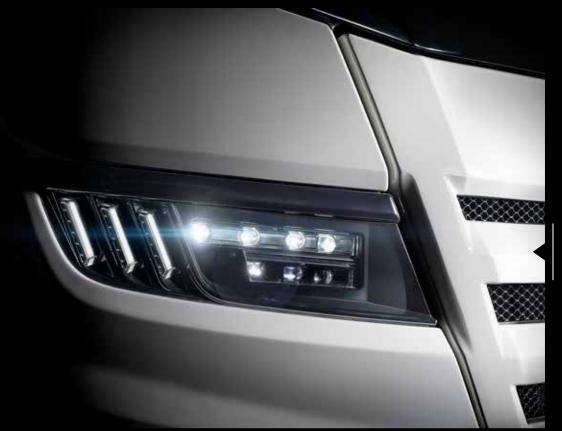

### L**IGHT** DESIGN

**The LED lighting concept** bears the unmistakable MORELO signature. This is where functionality meets stylish, automotive design. An eye-catcher, not just at night.

**LED headlights,** as standard. When turning, the LED fog light is activated and ensures perfect illumination.

**LED indicators** Better visibility and higher luminosity thanks to LED technology ensure greater safety on the road.

LED combination rearlight The rear light extends across the entire width of the vehicle. Inconspicuous is something else.

**LED braking light** Safety aspects stylishly packaged: when braking, the entire rear end appears illuminated in red.