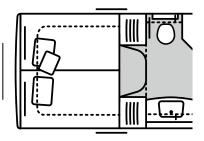

MODELS IN COMPARISON / 104 - 105

- 06 / LOFT THE ENTRY LEVEL
- 22 / LOFT PREMIUM THE SPACE MARVEL
- 38 / LOFT ALKOVEN THE FAMILY VEHICLE

- PALACE THE BESTSELLER
- PALACE LINER S-WAY THE OUTSTANDING 56 /
- / EMPIRE LINER THE EXCLUSIVE 72
- 88 / GRAND EMPIRE THE FLAGSHIP

### 104/105 MODEL COMPARISON

**Technical specifications** 

Base vehicle Cubic capacity starting at Max. power (kW/HP) starting at Length starting at Width Height Interior standing height Driving licence class Double floor height Fresh water grey water tank capacity (ca.) Black water tank capacity (ca.) Car garage option