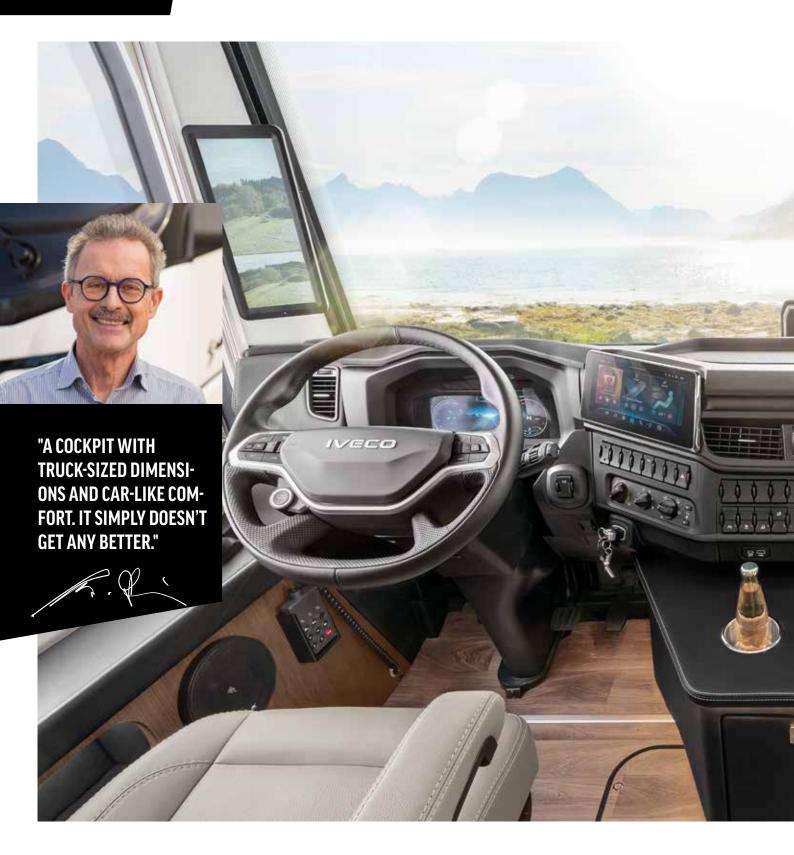

### Storage space miracle The transversal

compartment can be conveniently accessed from both sides.

Automotive design language, progressive lines, and stylish accents – the MORELO PALACE LINER S-WAY is a true statement on the road. And beyond its striking presence, it's equipped with cutting-edge technology. Full LED headlights illuminate the curves ahead, while high-resolution cameras keep an eye on what's behind. The fully digital cockpit displays speed, RPM, navigation, and more at a glance. Voice control guides you effortlessly to the next rest stop. **The MORELO PALACE LINER S-WAY leads the way – are you coming?** 

# MOREL PALACE IN ER S-WAY

MORELO

Gudrun and Andreas Wolfer-Heimann have been passionate MORELO fans for many years. What excites them about the new PALACE LINER S-WAY is the familiar high level of living comfort and meticulous craftsmanship, combined with an exceptionally efficient drive system, state-of-the-art assistance features, and seamless smartphone integration.

# AT THE HEAR OF NATURE

And at the forefront of time. Because on the way to your dream destination, you've saved up to 10% in fuel. The MORELO PALACE LINER S-WAY glides downhill automatically and anticipates the right gear before an incline. With adaptive cruise control, blind spot detection, and lane-keeping assist, you travel more relaxed and efficiently than ever before.

FREE **RIDE** 

A true professional cockpit. Angled towards the driver, with all essential controls within easy reach. Featuring a digital instrument display of up to 12 inches, a 10-inch multimedia screen, seamless smartphone integration via Android Auto<sup>®</sup> and Apple CarPlay<sup>®</sup>, and plenty of excitement for the journey ahead – every trip flies by.