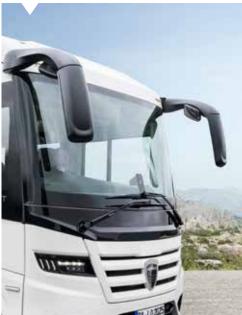

## STRIKING APPEARANCE

Actually, we always look ahead. But with these bus-inspired rear-view mirrors, looking backwards is also pure pleasure. The new LOFT is dynamic and sporty, with a curved windscreen, full-length rear light and sun protection thanks to the integrated awning (optional). Unmistakably MORELO.

- + Dashboard with ambient lighting
- + Pilot seats, swivelling, with belt system
- + Luxury cab suspension seats (optional), with air suspension, lumbar support & seat heating
- + Optimised sound insulation in the engine compartment
- + Bus-style rear-view mirrors
- + Premium cockpit with leather covering