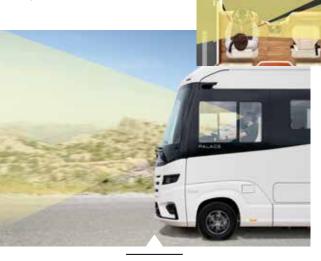

## **SAFE ON** The road

The best driving assistants you could wish

**for.** For first class driving safety, our models are equipped with numerous little helpers. This makes manoeuvring, turning and lane changes even safer. Everything in view. The feeling of maximum safety makes the driving experience even more special.

**Clear view** With the generous panoramic windows, you always have everything in your surroundings in view and are therefore safe wherever you are travelling.

**Rear-view camera (optional)** A reversing camera provides the perfect view to the rear so that you can not only see what is happening in front of

you, but also behind you.

MirrorCam (optional) With one camera for close range and one for the distance makes manoeuvring child's play.

**Safety assistance systems** Make it easier for you to operate the vehicle and are a real bonus in reducing the risk of accidents. **All-round view with Birdview** Keep an eye on all situations with the Birdview camera set for a First Class all-round view.