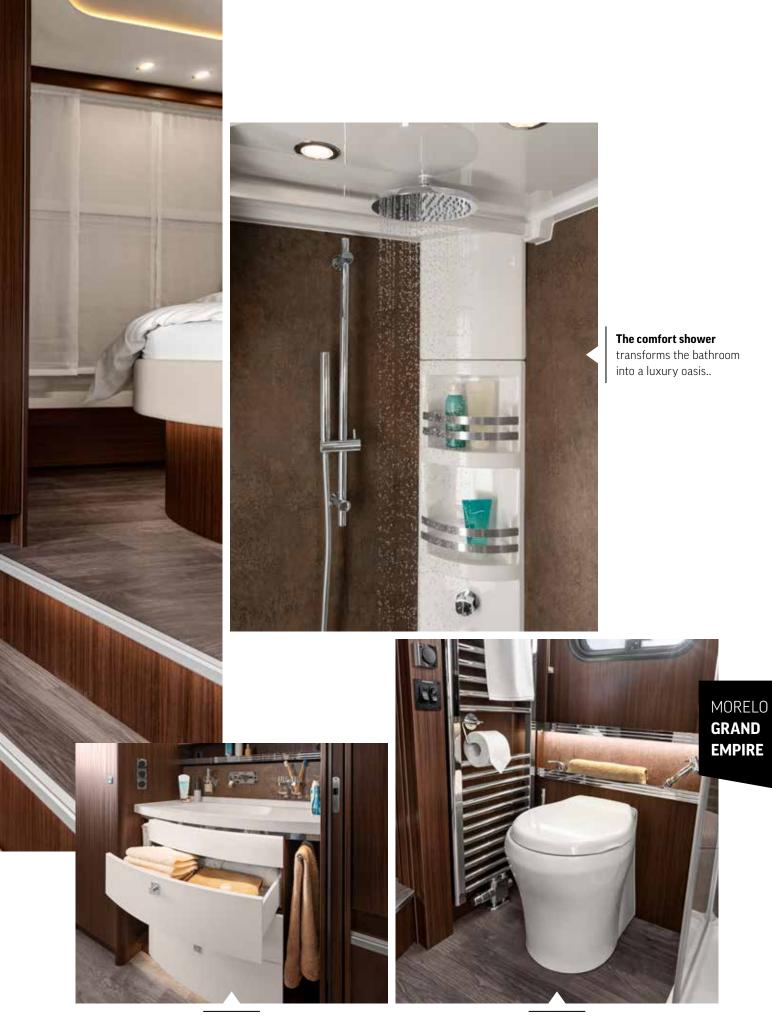

# YOUR MOBILE BATHROOM

**Simply stop time.** Simply be yourself. In a MORELO GRAND EMPIRE, even such exclusive wishes come true. Look forward to an en suite bathroom of the absolute top class. Discover numerous amenities and comfort details. Be inspired by a place that harmonises body, mind and soul.

- + Large wardrobe with LED lightning
- + **Comfort shower** made of real glass with rain shower and hand shower
- + Washbasin with seamlessly moulded washbasin with push-open valve
- + **Ceramic toilet** with approx. 280 litre fixed tank

**Generous washbasin** for more elegance and space.

**Toilet** made from high-quality ceramic.