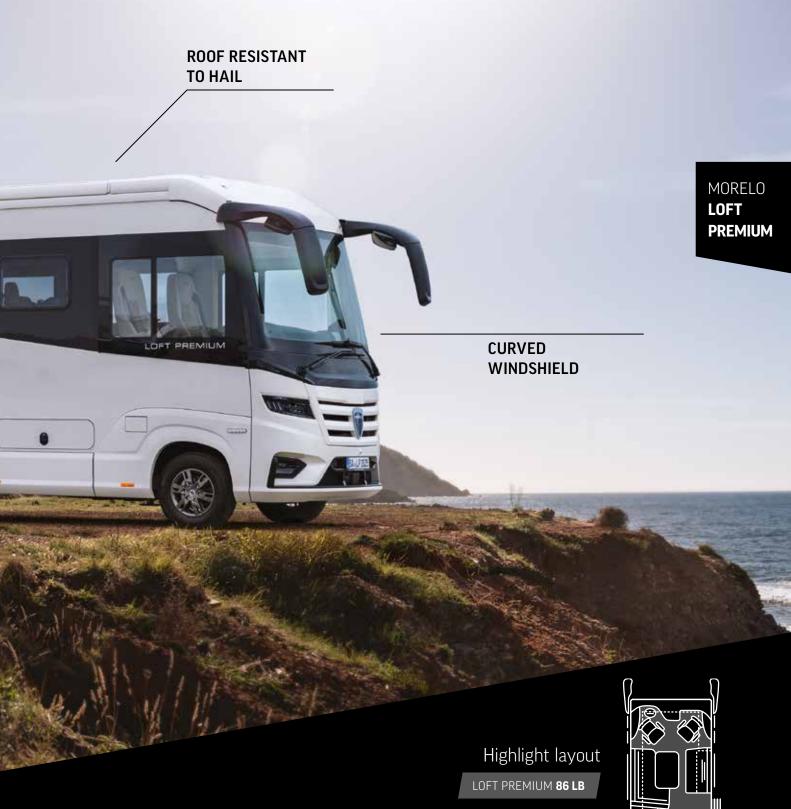

A COMPARISON OF THE LOFT PREMIUM / 104 - 105

The LOFT PREMIUM: for more space in the kitchen and bathroom. The LOFT's big brother offers more of everything. The result: more flexibility, more comfort and more enjoyment. Eight model options make your individual travel dreams come true.

MORELO LOFT PREMIUM

# MORELO IOFT PREMIUM

**Simone and Jochen Reimann** are adventurous and enjoy the flexibility that their MORELO LOFT PREMIUM gives them. To pursue their hobbies while travelling, they need plenty of space - and that's exactly what their MORELO can offer. Whether it is scuba diving equipment or bicycles - there is plenty of storage space and everything can come along. In their MORELO, Simone and Jochen have found the freedom they have always been looking for. STYLISH REAR WITH FULL-LENGTH TAIL LIGHT

## **THE BIG** BROTHER

**The family continues to grow.** Join us in welcoming the big brother of the popular LOFT: the MORELO LOFT PREMIUM. And its name lives up to its promise, because there is even more in it for you. More kitchen, more bathroom, more payload, more lighting design ... This is where living pleasure meets driving pleasure without any limits. Are you ready?

Dimensions Width: **2,40 m** Length: **8,44 - 9,14 m** Height: **3,49 m** 

Technical specifications Chassis: IVECO Daily 70 C 18 Emission class: EURO VI e Engine: 3,0 I Power: 129 kW / 175 hp Technically permissible max. weight: 7.490 kg Choose from eight model options and customise your LOFT Premium according to your preferences.