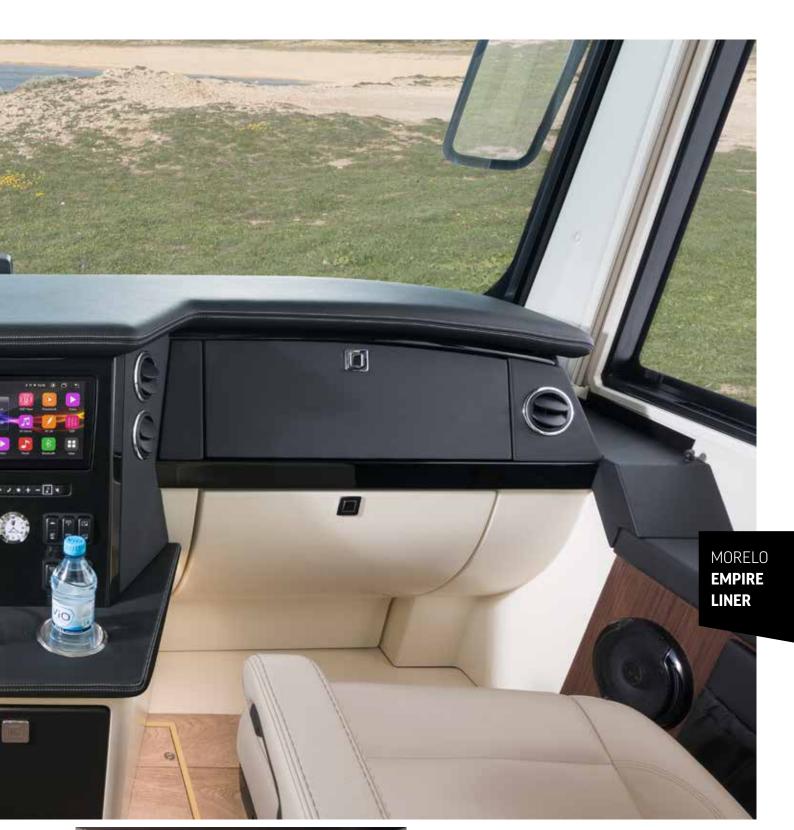

EMPIRE LINER 110 GSB

Choose from six model options and customise your Empire Liner according to your preferences.

GOOD **To Go** 

**Get in and immediately feel at home.** Everything is where you expect it to be. The cockpit of the MORELO EMPIRE LINER offers well thought-out functionality with top-class living comfort. The raised seating position provides an overview and an all-round panoramic view of the road and landscape. Just take off and then the journey is the destination.

Navigation system Combination of radio, navigation system and MORELO Connect.