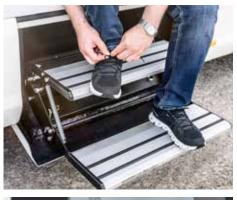

#### **Entrance portal**

Electrically folding entrance steps, with two steps (three steps from 12 tonnes). The steps are very stable and provide a secure footing.