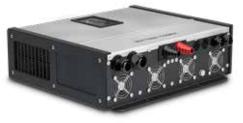

### Thanks to solar power and battery charger

With this combination of high-performance solar module and high-performance inverter, you are equipped for all eventualities on your camping holiday. Thanks to the Multicell technology, the BLACK LINE solar system from Dometic delivers twice as much power per area as conventional systems - a clear advantage in unfavourable light conditions and partial shade. The Dometic Büttner MT ICC3000SI-N is recommended as an equal partner. The compact combi device combines a 3,000 W sine wave inverter with a 120 A automatic charger. A powerful charge controller from the new SC series from Dometic ensures perfect interaction with the solar system.