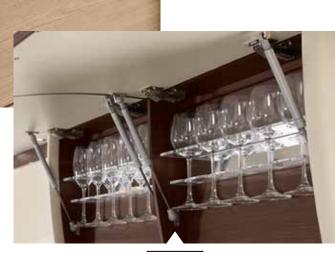

Dishwasher (optional).

Mineral worktop with seamlessly integrated sink.

MORELO EMPIRE LINER

**Overhead glass cabinet** Champagne and wine glasses stay exactly where they belong during the journey.

**BSH domestic refrigerator** 172 litre refrigerator with 15 litre freezer compartment and soft-close doors.