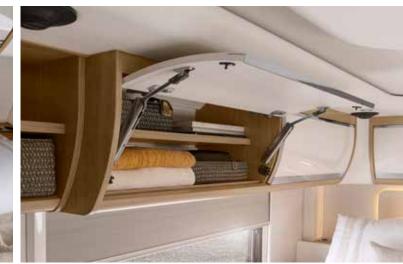

## SPACE FOR **Hobbies**

**Even loading is fun.** When wanderlust gets to us, we pack up our belongings: e-bikes go into the rear garage. Fortunately, there is no question of "heaving" with this low loading sill. Afterwards we load up the cupboards, drawers and shelves for quick access - after all, there is plenty of storage space. Then you are ready to go.

BA LO 2025

Outside hatches without any thermal bridges Important items are quickly to hand and well protected from the heat and cold.

**Rear garage** Convenient loading and unloading thanks to the low sill.