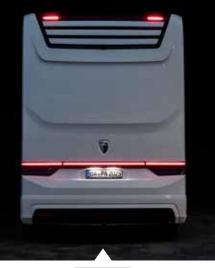

### The front and rear remain true to the typical MORELO design language.

As the icing on the cake, we have integrated a full-length rear light. The curved windscreen enlarges the field of vision, reduces wind noise and cuts an elegant figure at the same time.

**LED indicators** Better visibility and higher luminosity thanks to LED technology ensure greater safety on the road.

LED combination rearlight The rear light extends across the entire width of the vehicle. Inconspicuous is something else.

**LED braking light** Safety aspects stylishly packaged: when braking, the entire rear end appears illuminated in red.