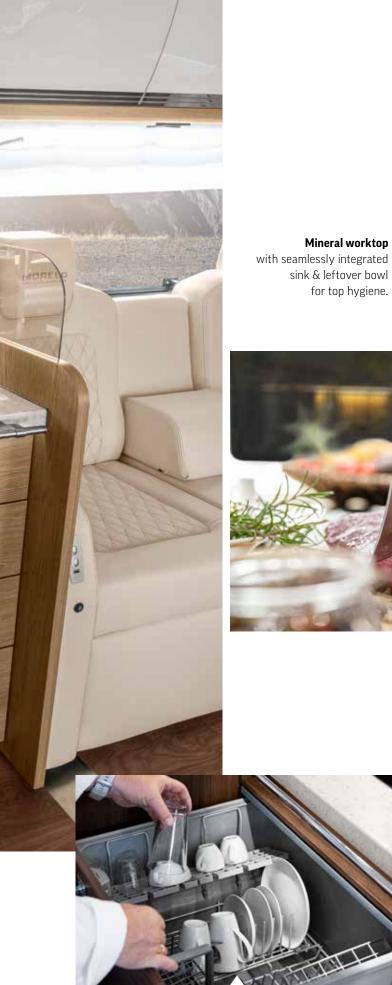

Dishwasher (optional).

Mineral worktop with seamlessly integrated sink.

MORELO EMPIRE LINER

**Overhead glass cabinet** Champagne and wine glasses stay exactly where they belong during the journey.

**BSH domestic refrigerator** 172 litre refrigerator with 15 litre freezer compartment and soft-close doors.