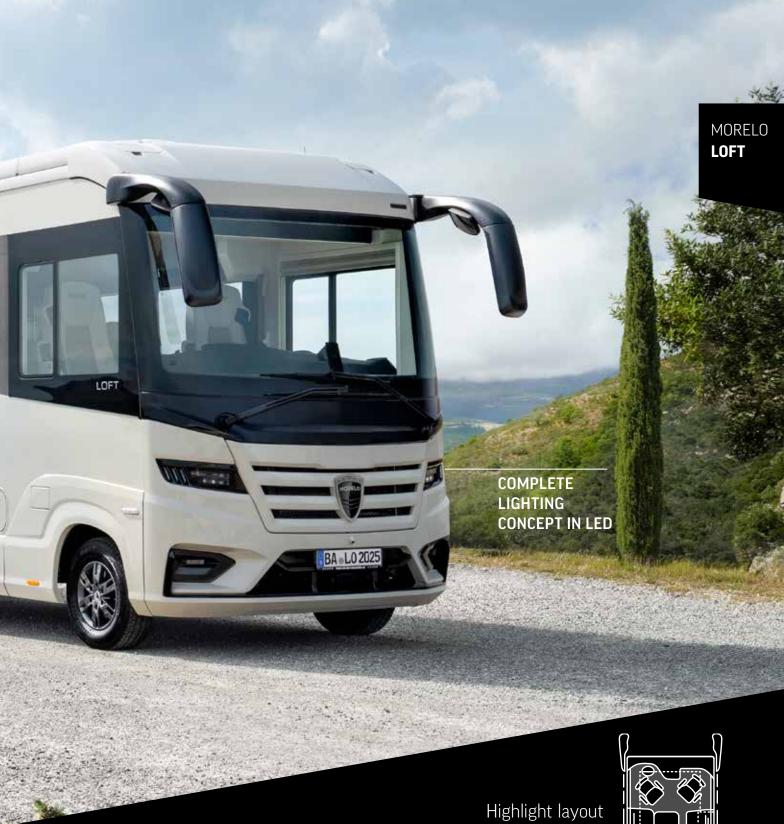

## MORELO LOFT

**Cosy, just like a LOFT should be.** And not lacking manoeuvrability as the new entry into the luxury class despite its 7.99 metres. This makes it extremely easy to embark on new adventures in in a highly comfortable way, of course depending on your individual wishes. Many chassis and layout options make this possible.

## STRIKING APPEARANCE

Actually, we always look ahead. But with these bus-inspired rear-view mirrors, looking backwards is also pure pleasure. The new LOFT is dynamic and sporty, with a curved windscreen, full-length rear light and sun protection thanks to the integrated awning (optional). Unmistakably MORELO.