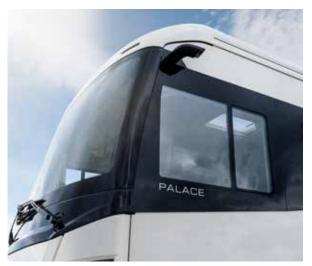

## STRIKING APPEARANCE

Actually, we always look ahead. But with these bus-inspired rear-view mirrors, looking backwards is also pure pleasure. The new LOFT is dynamic and sporty, with a curved windscreen, full-length rear light and sun protection thanks to the integrated awning (optional). Unmistakably MORELO.

- + Dashboard with ambient lighting
- + Pilot seats, swivelling, with belt system
- + Luxury cab suspension seats (optional), with air suspension, lumbar support & seat heating
- + Optimised sound insulation in the engine compartment
- + Bus-style rear-view mirrors
- + Premium cockpit with leather covering