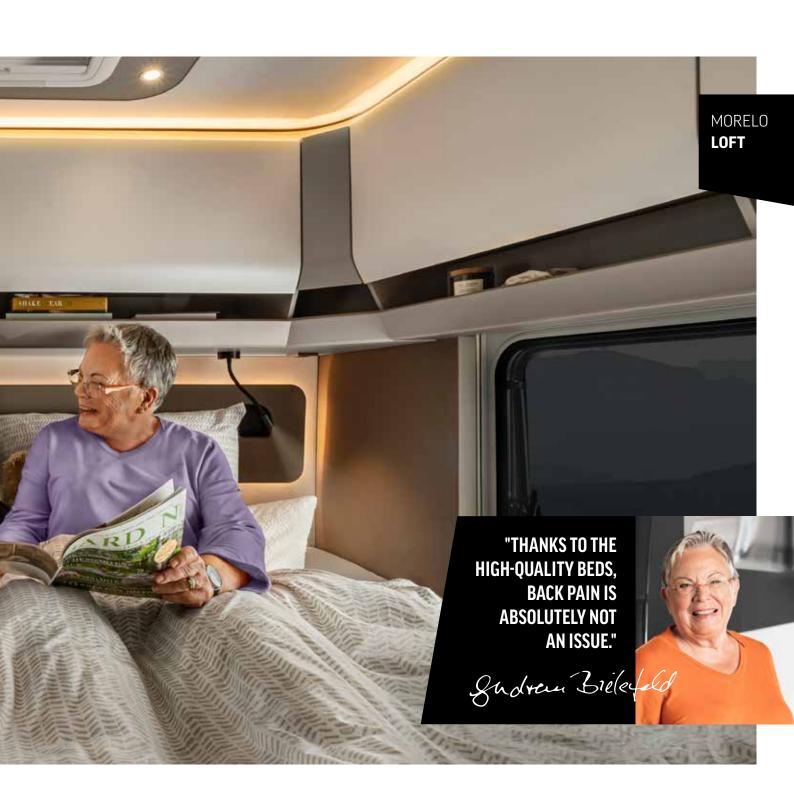

## MORELO LOFT

**Cosy, just like a LOFT should be.** And not lacking manoeuvrability as the new entry into the luxury class despite its 7.99 metres. This makes it extremely easy to embark on new adventures in in a highly comfortable way, of course depending on your individual wishes. Many chassis and layout options make this possible.

THE LOFT IN COMPARISON / 104 - 105

24)

**Gudrun and Reinhard Bielefeld** are convinced motorhome enthusiasts and are often not to be found at home for months at a time. And why should they? With the LOFT, they are independent and able to set off spontaneously at any time without having to make any sacrifices. But what the gregarious couple loves the most is to enjoy the homely feeling in their MORELO at the end of an eventful day.

# SWEET DREAMS

**First class sleeping comfort** also means that you have a free choice of bed options. Offered are the twin bed as illustrated, the queen-size bed accessible from both sides or the French bed. All with cold foam mattresses for a restful sleep, of course. Do you fall asleep best while watching TV? No problem!

**BED OVERVIEW** / 140 - 414

Lean back and relax in either the spacious queen-size bed or the French bed.

**Closet** with LED lighting.

DYNAMIC REAR DESIGN WITH LED LIGHTING CONCEPT

"BEING ON THE ROAD MEANS FEELING FREE. WITH THE MORELO LOFT, WE DO NOT HAVE TO COMPROMISE ON ANYTHING."