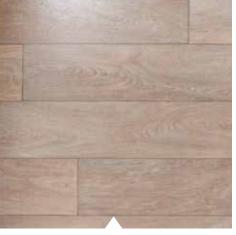

### LIVING ROOM **FLOORS**

The surfaces of the floor coverings are easy to clean and extremely hard-wearing and long-lasting.

Cappuccino light and inviting, this floor is at its best when combined with a dark furniture colour.

Dark grey discreet and versatile, this floor works best in combination with light furniture colours.

The optional carpet variants in sisal and velours quality give the living room a pleasant atmosphere.