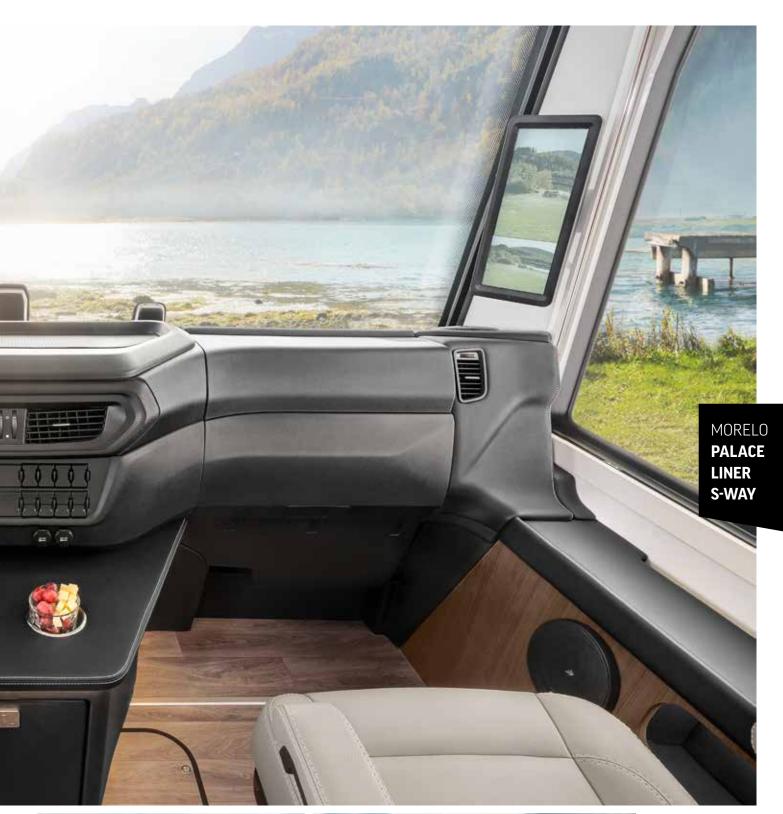

### Storage space miracle The transversal

compartment can be conveniently accessed from both sides.

Automotive design language, progressive lines, and stylish accents – the MORELO PALACE LINER S-WAY is a true statement on the road. And beyond its striking presence, it's equipped with cutting-edge technology. Full LED headlights illuminate the curves ahead, while high-resolution cameras keep an eye on what's behind. The fully digital cockpit displays speed, RPM, navigation, and more at a glance. Voice control guides you effortlessly to the next rest stop. **The MORELO PALACE LINER S-WAY leads the way – are you coming?** 

### MORELO PALACE LINER S-WAY

Dimensions Width: **2,55 m** Length: **9,59 - 11,28 m** Height: **3,84 m** 

S-WAY 400

BA PA 2025

REINFORCED SIDEWALL AND ROOF THICKNESS (52 MM INSTEAD OF 42 MM)

> OPTIONAL WITH A MODERN MIRRORCAM SYSTEM

> > MORELO PALACE LINER S-WAY