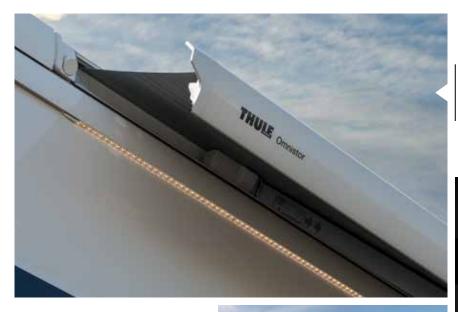

Awning integrated into the roof profile The optional awning is inconspicuously integrated into the roof profile and can be fitted as a single or even double awning on both sides of the vehicle.

Yes, look at that! The logo in the radiator grille shows where FIRST CLASS is at home.