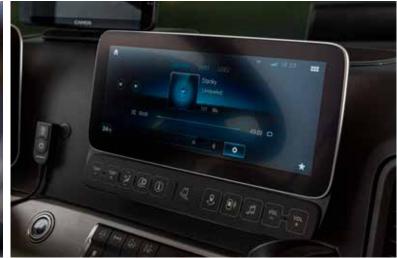

FREE **RIDE** 

A true professional cockpit. Angled towards the driver, with all essential controls within easy reach. Featuring a digital instrument display of up to 12 inches, a 10-inch multimedia screen, seamless smartphone integration via Android Auto<sup>®</sup> and Apple CarPlay<sup>®</sup>, and plenty of excitement for the journey ahead – every trip flies by.

Thanks to fully digital instruments, you can choose which information is displayed.