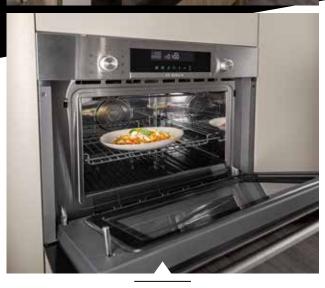

# KITCHEN MARVELS

**Why do without?** With this kitchen in the MORELO LOFT, you can make the most of everything: In addition to the standard household refrigerator - with freezer compartment, of course - and oven, the two-burner luxury gas hob is always at your service. The powerful appliances make cooking a real pleasure. Drawers, cupboards, space for chopping - everything cleverly thought out.

- + Double sink with covers
- + Domestic oven (optional) with microwave
- + Deep wall units
- + Full-extension drawers
- + Pull-out waste bin
- + Dishwasher (optional)

Nespresso capsule machine safely stowed away (optional).

Wall units

Two-burner luxury gas hob flush, with automatic ignition and glass cover.

**BSH domestic refrigerator** 172 liter refrigerator with 15 liter freezer compartment and soft-close door.