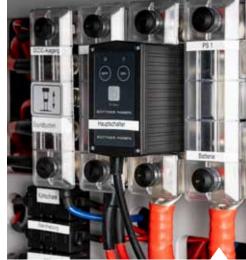

**Digital fuses** No more blown fuses - digital fuses make it possible!

```
Batteries
```

Powerful batteries are crucial for a reliable power supply. If you want to be self-sufficient for even longer, you can even connect additional batteries in series.

#### **Charging booster**

Always the optimum charging power, even for short journeys. Full utilisation of the battery capacity even in extreme weather conditions.

#### Inverter

A powerful energy centre ensures comfort on board. Even sensitive household appliances can be operated without any problems.

#### Safety shutdown

This increases the service life of the batteries enormously. This is because the safety cut-out ensures that they are disconnected from the system in good time before damage occurs due to deep discharge.