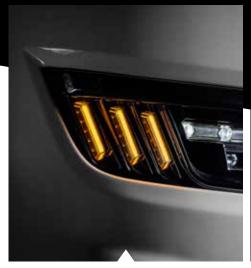

### L**IGHT** DESIGN

**The LED lighting concept** bears the unmistakable MORELO signature. This is where functionality meets stylish, automotive design. An eye-catcher, not just at night.

**LED headlights,** as standard. When turning, the LED fog light is activated and ensures perfect illumination.

**LED indicators** Better visibility and higher luminosity thanks to LED technology ensure greater safety on the road.

LED combination rearlight The rear light extends across the entire width of the vehicle. Inconspicuous is something else.