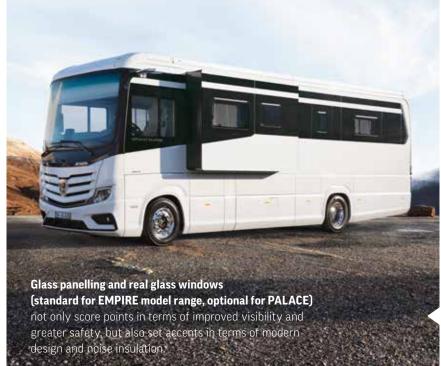

BA PA 2025

**You love it, we love it.** Because the MORELO PALACE is made for new adventures. It combines fun travelling with width and technology with comfort. But because "more" is always better, we have made some adjustments: Large storage compartment flaps with a high double floor, larger capacities. And, you know us: we have not spared on clever ideas in the interior either.

# MORELO PALACE

Norbert and Heike Vettel prioritise driving comfort. As they spend a lot of time at the racetrack, their MORELO PALACE is just right for the Vettels: The combination of modern design and generous space offers them everything their heart desires. But the icing on the cake for them is also the unrivalled technology, which is way ahead of its time and leaves nothing to be desired. MORELO PALACE EXTRA-WIDE ENTRANCE DOOR WITH COMBINATION LOCK

## FORM & FUNCTION

**Clear lines, strikingly dynamic design.** The new MORELO PALACE impresses with its masculine appearance, which can be further emphasised by the wider front axle (wide axle, optional). And once the step has been electrically extended, the only thing left to do is to get in.

Dimensions Width: **2,45 m** Length: **8,69 - 9,79 m** Height: **3,58 m** 

### Highlight layout

PALACE **88 LB** 

Choose from twelve model options and customise your PALACE according to your preferences.

MORELO PALACE

Technical specifications Chassis: IVECO Daily 70 C 18 Emission class: EURO VI e Engine: 3,0 I Power: 129 kW / 175 hp Technically permissible max. weight: 7.490 kg