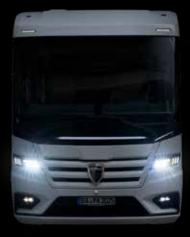

ORIGINAL IVECO DRIVER'S CAB

**Looks good from every angle** The rear design looks dynamic and striking thanks to LED tail and brake lights.

**Good visibility** Full LED low beam and high beam with LED daytime running lights for a safe journey.

### LED HEADLIGHTS AS STANDARD

### ILLUMINATED MORELO FRONT LOGO (OPTIONAL)