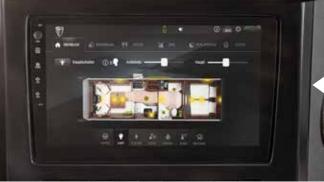

## MORELO Č Connect

**One for everything.** With MORELO CONNECT, you can control heating, lights, electrics, multimedia or fill levels centrally from one place. This leaves more time for the essentials.

**Digital central control** The central touch display above the door provides a convenient overview and control of all your systems.

**Control via navigation system** Are you currently in the cockpit? Then save yourself the trip to the door. » OK Garmin! Switch off the bedroom light. «