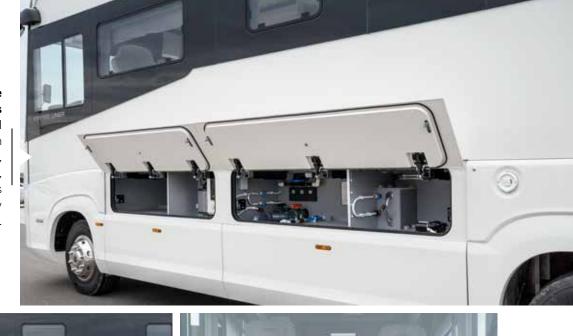

into the sides with access to the chassis, fuel tanks, batteries, waste water connections and technology (model-specific).

**Side skirts** In bus flap look (from EMPIRE LINER). With newly developed division of the underfloor and double floor.

Bonnet

Easy access thanks to parallel opening and gas pressure dampers. The large radiator grille offers a dynamic, powerful look and protects against overheating.