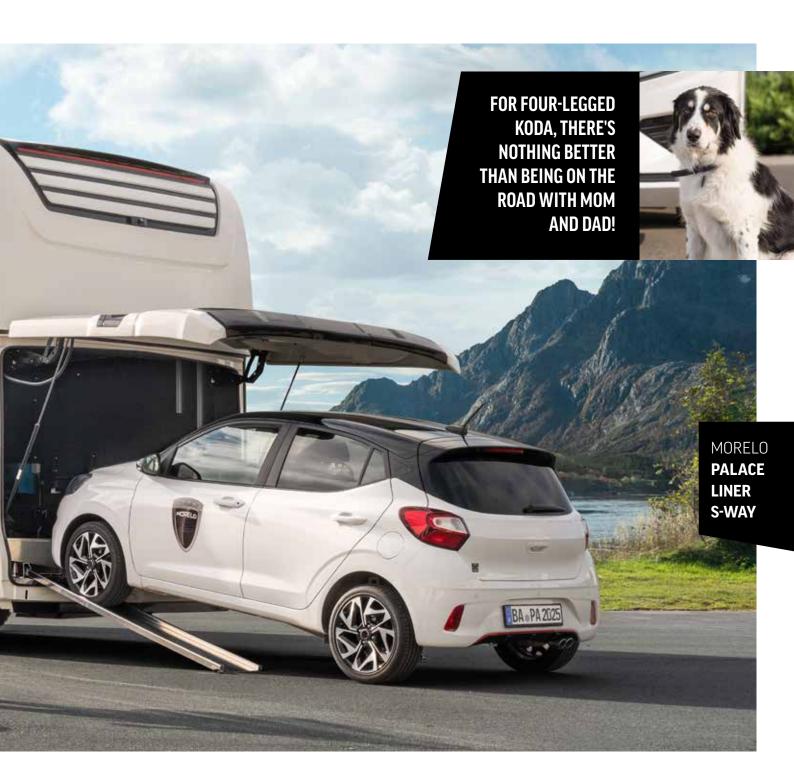

### On-site mobility is extremely important in a liner.

Admittedly, it's not the ideal choice for narrow city streets or tight country paths. So, simply take your bikes, e-scooter, or even your own car – such as a SMART or MINI Cooper – out of the insulated, coldbridge-free rear garage, and you're ready to go!

**Electric winch** The control panel is easily accessible.

#### Rear garage

Thanks to the lowerable air suspension and low loading edge, access is particularly easy.