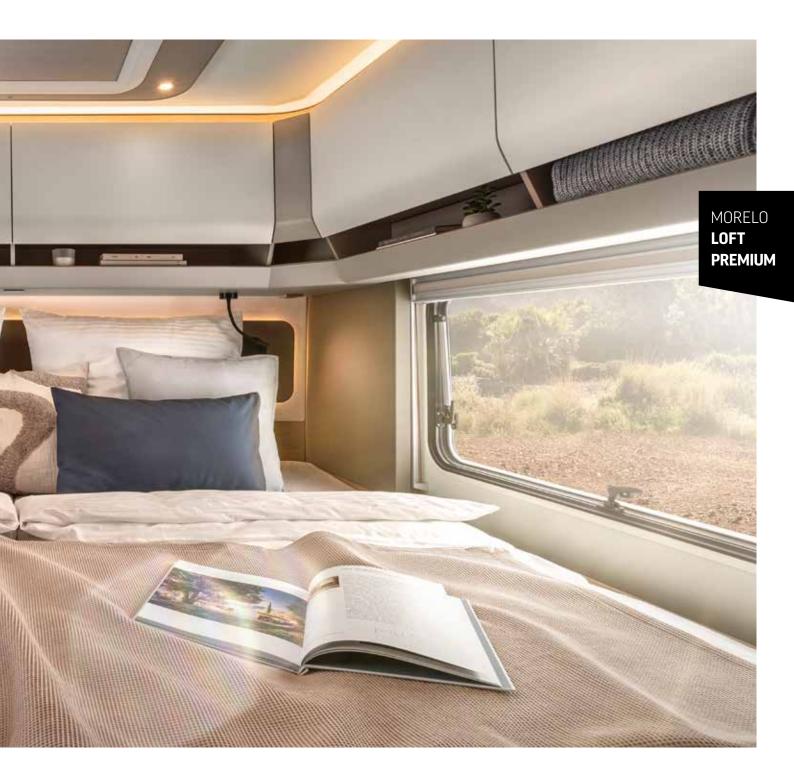

A COMPARISON OF THE LOFT PREMIUM / 104 - 105

The LOFT PREMIUM: for more space in the kitchen and bathroom. The LOFT's big brother offers more of everything. The result: more flexibility, more comfort and more enjoyment. Eight model options make your individual travel dreams come true.

MORELO LOFT PREMIUM

# MORELO IOFT PREMIUM

**Simone and Jochen Reimann** are adventurous and enjoy the flexibility that their MORELO LOFT PREMIUM gives them. To pursue their hobbies while travelling, they need plenty of space - and that's exactly what their MORELO can offer. Whether it is scuba diving equipment or bicycles - there is plenty of storage space and everything can come along. In their MORELO, Simone and Jochen have found the freedom they have always been looking for. STYLISH REAR WITH FULL-LENGTH TAIL LIGHT