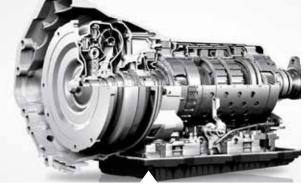

**ZF 8-speed torque converter transmission (IVECO Daily)** Drive comfort at its best. This is what the new 8-speed automatic transmission from the transmission specialist ZF offers.

Intelligent and clean: AdBlue with the separate flap for the AdBlue filler neck, filling is easier than ever.